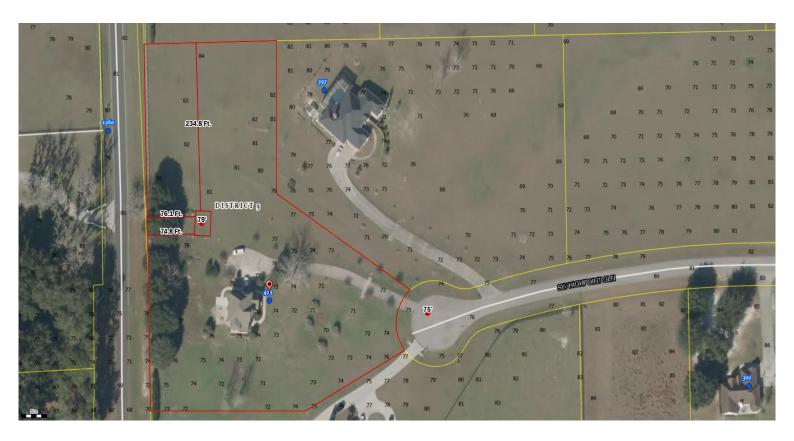

## Columbia County, FLA - Building & Zoning Property Map

Printed: Mon Mar 10 2025 23:14:06 GMT-0400 (Eastern Daylight Time)

Parcel No: 12-5S-16-03406-125 Owner: CADY MICAH J, CADY ALISHA A Subdivision: ROSE CREEK PLANTATION PHASE 2 Lot: Acres: 3.39374113 Deed Acres: 3.34 Ac District: District 5 Tim Murphy Future Land Uses: Agriculture - 3, Environmentally Sensitive Areas -1 Flood Zones: Official Zoning Atlas: A-3, ESA-2