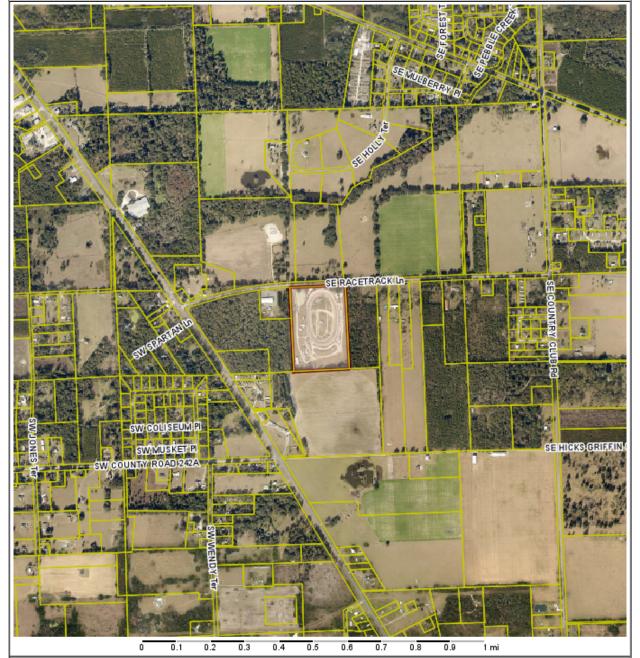

## Columbia County Property Appraiser Jeff Hampton | Lake City, Florida | 386-758-1083

PARCEL: 21-4S-17-08638-002 (32058) | RACE TRACKS,ALL (3700) | 25 AC

BEG SW COR OF NW1/4 OF SE1/4, RUN N 1283.97 FT TO S R/W CR-133-B, E ALONG R/W 849.15 FT, S 1280.54 FT, W 849.16 FT TO POB. 604-25, 653-741, 774-1599,

## 2022 Working Values

Mkt Lnd \$146,250 Appraised Owner: 287 RACE TRACK RD \$218,619 LAKE CITY, FL 32025 Ag Lnd \$0 Assessed \$218,619 219 SE ROXANNE Ct, LAKE CITY Bldg \$19,089 Exempt \$0 county:\$212,226
Total city:\$0 5/9/2022 2/15/2006 \$700,000 \$24,400 XFOB \$53,280 Sales Just \$218,619 Info \$140,000