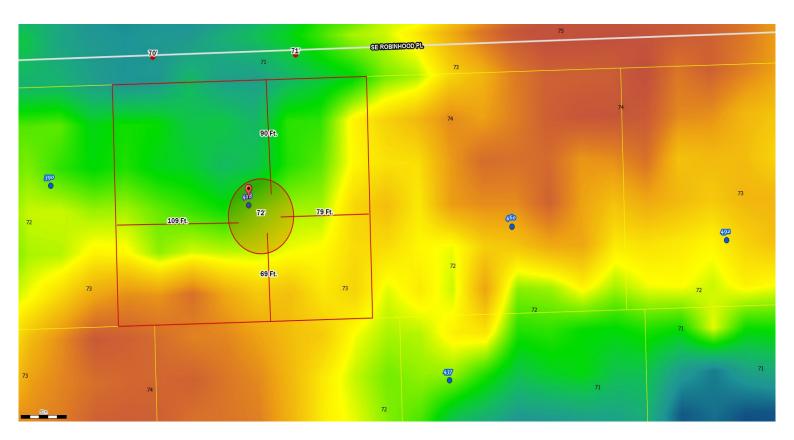

## Columbia County, FLA - Building & Zoning Property Map

Printed: Wed Apr 10 2024 12:55:38 GMT-0400 (Eastern Daylight Time)

Parcel No: 10-7S-17-09976-023 Owner: PARKER ROBIN K Subdivision: SHERWOOD FOREST UNIT 2 Lot: 21 Acres: 1.00016093 Deed Acres: District: District 4 Everett Phillips Future Land Uses: Agriculture - 3 Flood Zones: Official Zoning Atlas: A-3