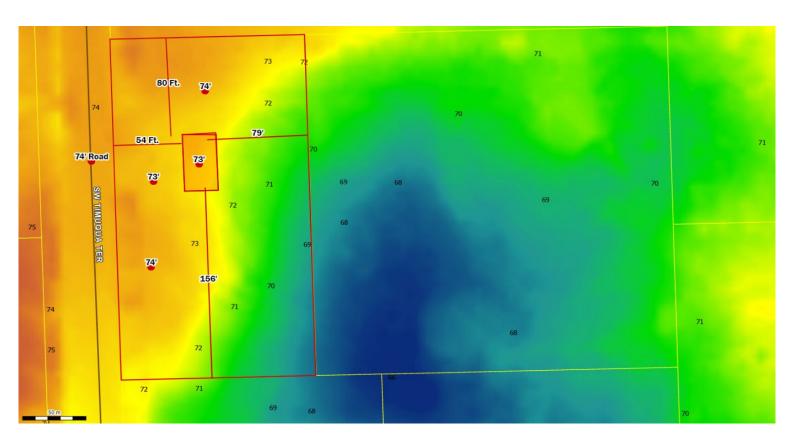

## Columbia County, FLA - Building & Zoning Property Map

Printed: Fri Jul 08 2022 12:27:32 GMT-0400 (Eastern Daylight Time)

Parcel No: 12-7S-16-04184-314

Owner: RYE MATHEW, RYE KRISTEN

Subdivision: TIMUQUA

Lot: 1

Acres: 1.00801623 Deed Acres: 1.01 Ac

District: District 2 Rocky Ford Future Land Uses: Agriculture - 3

Flood Zones:

Official Zoning Atlas: A-3

All data, information, and maps are provided"as is" without warranty or any representation of accuracy, timeliness of completeness. Columbia County, FL makes no warranties, express or implied, as to the use of the information obtained here. There are no implies warranties of merchantability or fitness for a particular purpose. The requester acknowledges and accepts all limitations, including the fact that the data, information, and maps are dynamic and in a constant state of maintenance, and update.