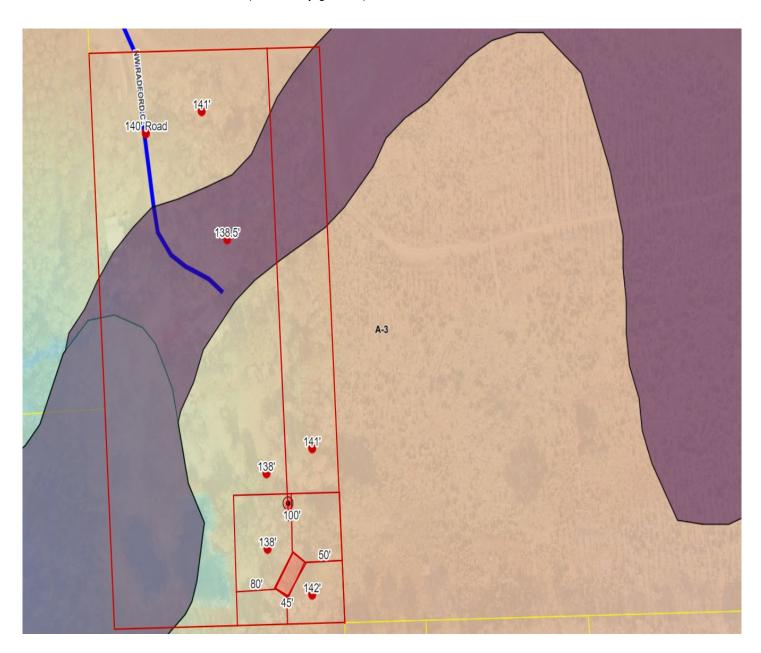

## Columbia County, FLA - Building & Zoning Property Map

Printed: Fri Jul 09 2021 14:56:09 GMT-0400 (Eastern Daylight Time)

Parcel No: 02-3S-16-01943-001 Owner: KERLEY CHARLES R

Subdivision:

Lot:

Acres: 10.0021038 Deed Acres: 10 Ac

District: District 1 Ronald Williams

Future Land Uses: Agriculture - 3, Mixed Use Development

Flood Zones: A,

Official Zoning Atlas: A-3

All data, information, and maps are provided"as is" without warranty or any representation of accuracy, timeliness of completeness. Columbia County, FL makes no warranties, express or implied, as to the use of the information obtained here. There are no implies warranties of merchantability or fitness for a particular purpose. The requester acknowledges and accepts all limitations, including the fact that the data, information, and maps are dynamic and in a constant state of maintenance, and update.