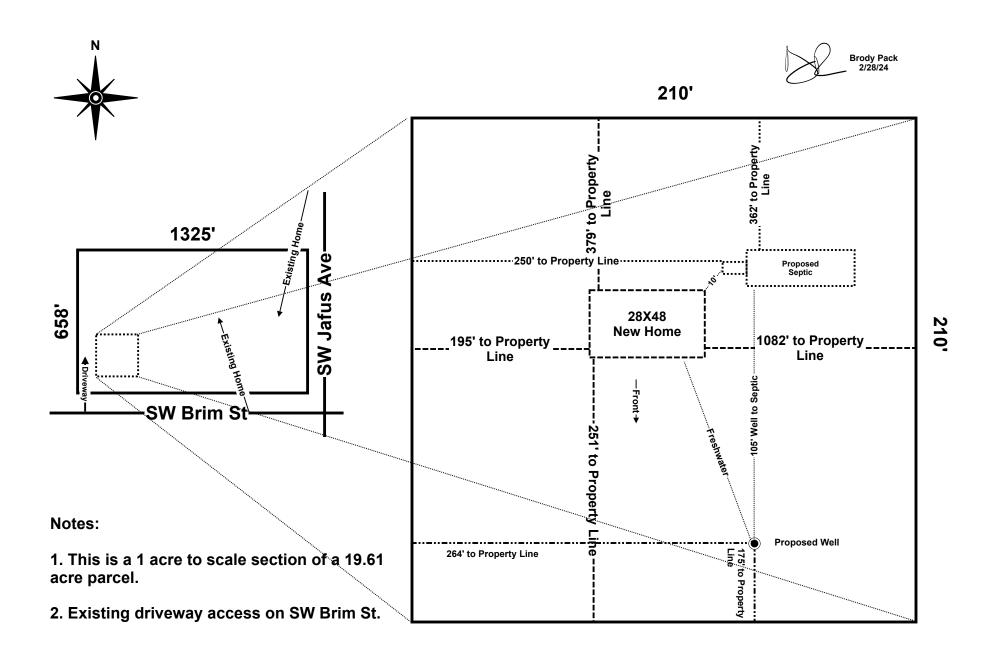

1:39 GMT-0400 (Eastern Daylight Time)



Parcel No: 12-4S-15-00351-001

Owner: WILLIAMS KENNETH LAMAR JR, WILLIAMS KENNETH L

Subdivision:

Lot:

Acres: 19.7294445 Deed Acres: 19.61 Ac

District: District 2 Rocky Ford Future Land Uses: Agriculture - 3

Flood Zones:

Official Zoning Atlas: A-3

All data, information, and maps are provided as is without warranty or any representation of accuracy, timeliness of completeness. Columbia County, FL makes no warranties, express or implied, as to the use of the information obtained here. There are no implies warranties of merchantability or fitness for a particular purpose. The requester acknowledges and accepts all limitations, including the fact that the data, information, and maps are dynamic and in a constant state of maintenance, and update.



Kenneth William / Austin Williams Parcel: 12-4S-15-00351-001

Scale 1" = 40'