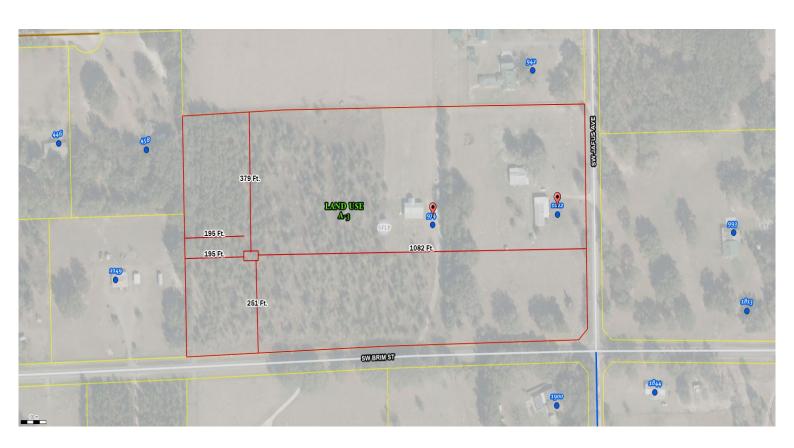

## Columbia County, FLA - Building & Zoning Property Map

Printed: Tue Mar 12 2024 16:31:39 GMT-0400 (Eastern Daylight Time)

Parcel No: 12-4S-15-00351-001

Owner: WILLIAMS KENNETH LAMAR JR, WILLIAMS KENNETH L

Subdivision:

Lot:

Acres: 19.7294445 Deed Acres: 19.61 Ac

District: District 2 Rocky Ford Future Land Uses: Agriculture - 3

Flood Zones:

Official Zoning Atlas: A-3

All data, information, and maps are provided as is without warranty or any representation of accuracy, timeliness of completeness. Columbia County, FL makes no warranties, express or implied, as to the use of the information obtained here. There are no implies warranties of merchantability or fitness for a particular purpose. The requester acknowledges and accepts all limitations, including the fact that the data, information, and maps are dynamic and in a constant state of maintenance, and update.

Kenneth William / Austin Williams Parcel: 12-4S-15-00351-001

Scale 1" = 40'