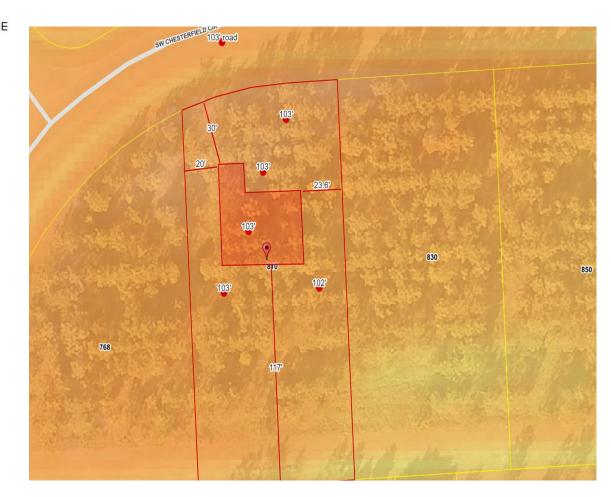

## **Parcel Information**

Parcel No: 24-4S-16-03117-137 Owner: DELTA OMEGA PROPERTIES INC Subdivision: CROSSWINDS PHASE 1 Lot: 37 Acres: 0.492631227 Deed Acres: District: District 3 Robbie Hollingsworth Future Land Uses: Residential - Low Flood Zones: Official Zoning Atlas: RSF-2