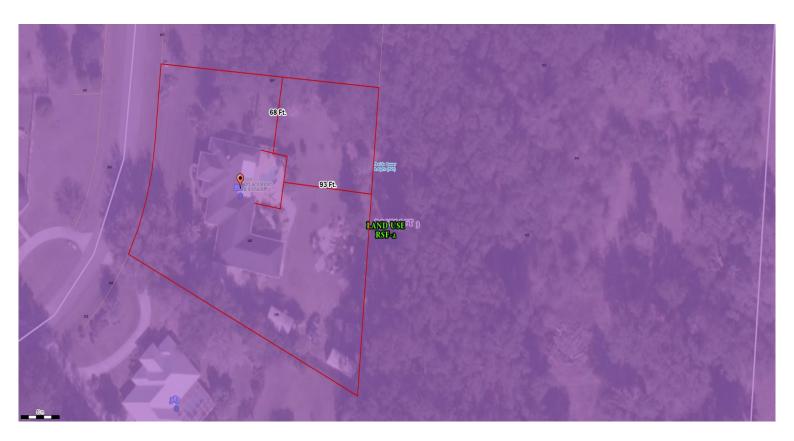

## Columbia County, FLA - Building & Zoning Property Map

Printed: Wed Nov 13 2024 09:43:02 GMT-0500 (Eastern Standard Time)

Parcel No: 33-3S-16-02434-003 Owner: HUCHINGSON JOSEPH H, HUCHINGSON LISA H Subdivision: CYPRESS LAKE Lot: 3 Acres: 1.21104908 Deed Acres: 1.21 Ac District: District 3 Robbie Hollingsworth Future Land Uses: Residential - Low Flood Zones: Official Zoning Atlas: RSF-2