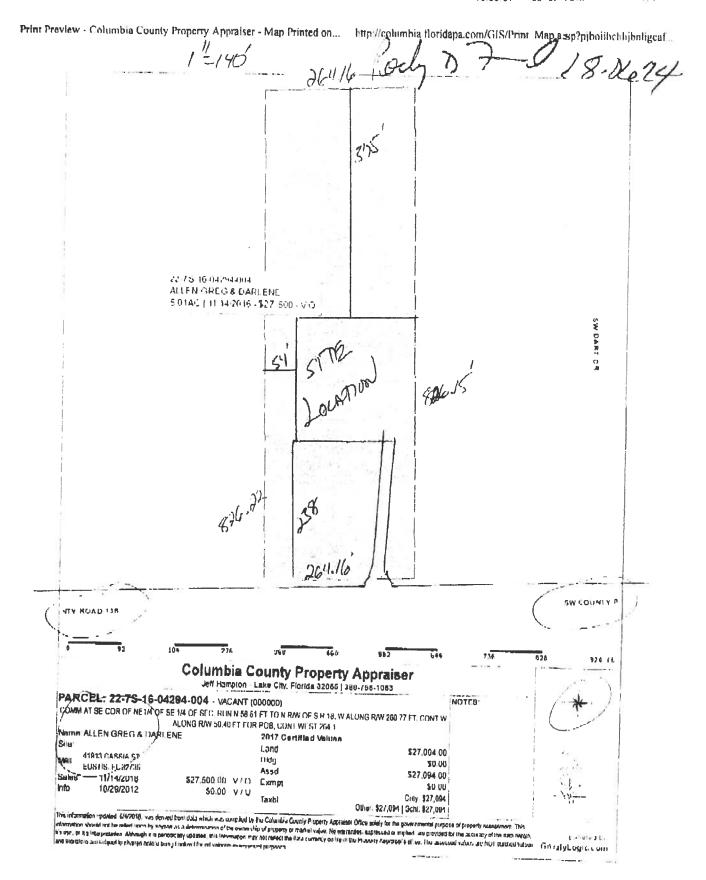

### **Columbia County Property Appraiser**

updated: 6/4/2018

Parcel: 22-7S-16-04294-004

### **Owner & Property Info**

| Owner's Name       | ALLEN GREG & DARLENE                                                                                        |                        |         |  |
|--------------------|-------------------------------------------------------------------------------------------------------------|------------------------|---------|--|
| Mailing<br>Address | 41913 CASSIA ST<br>EUSTIS, FL 32736                                                                         |                        |         |  |
| Site Address       |                                                                                                             |                        |         |  |
| Use Desc. (code)   | VACANT (000000)                                                                                             |                        |         |  |
| Tax District       | 3 (County) Neighborhood 22716                                                                               |                        |         |  |
| Land Area          | 5.010 ACRES Market Area 02                                                                                  |                        |         |  |
| Description        | NOTE: This description is not to be used as the Legal Description for this parcel in any legal transaction. |                        |         |  |
| COMM AT SE COR OF  | NEMA OF SE MA OF                                                                                            | SEC DUNINES 61 ET TO N | DAMOESE |  |

COMM AT SE COR OF NE1/4 OF SE 1/4 OF SEC, RUN N 58.61 FT TO N R/W OF S R 18, W ALONG R/W 260.77 FT, CONT W ALONG R/W 50.40 FT FOR POB, CONT WEST 264.16 FT, N 826.22 FT, EAST 264.16 FT, S 826.15 FT TO POB 1064-2673, 1106-984, WD 1166- 1299, DC 1187-1679, WD 1325- 1651,

### **Property & Assessment Values**

| 2017 Certified Values |              |                      |
|-----------------------|--------------|----------------------|
| Mkt Land Value        | cnt: (0)     | \$27,094.00          |
| Ag Land Value         | cnt: (1)     | \$0.00               |
| Building Value        | cnt: (0)     | \$0.00               |
| XFOB Value            | cnt: (0)     | \$0.00               |
| Total Appraised Value |              | \$27,094.00          |
| Just Value            |              | \$27,094.00          |
| Class Value           |              | \$0.00               |
| Assessed Value        |              | \$27,094.00          |
| Exempt Value          |              | \$0.00               |
| Total Taxable Value   |              | Cnty: \$27,094       |
| Total Taxable Value   | Other: \$27, | 094   Schl: \$27,094 |