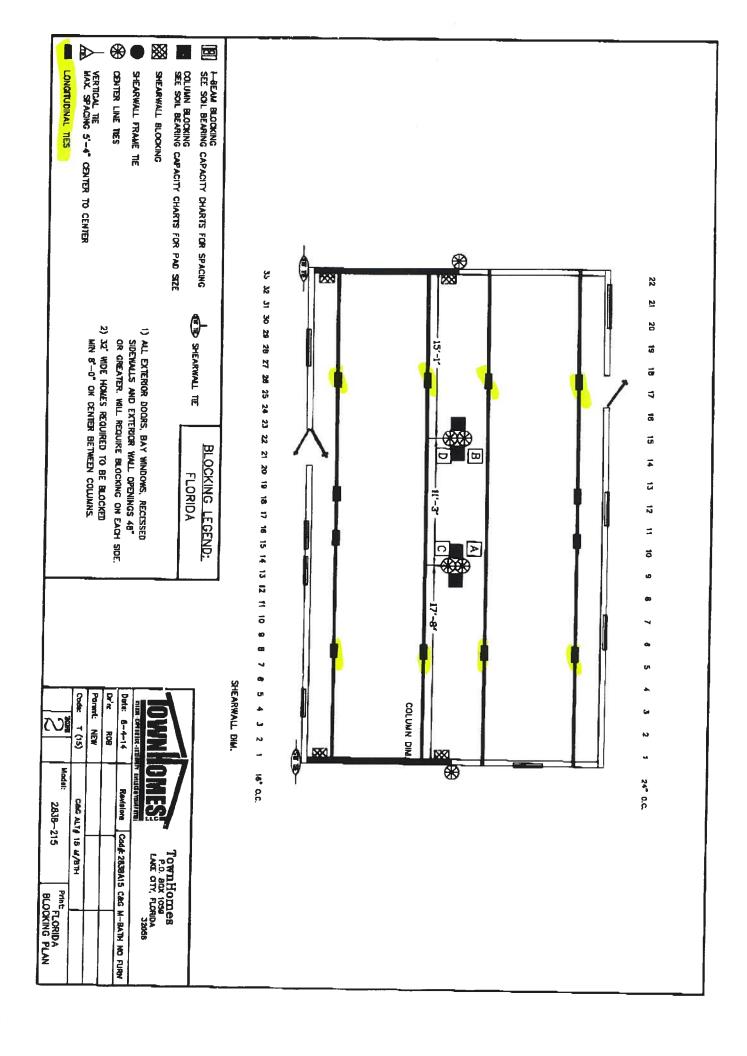

### Notes:

- 1. LENGTH OF HOUSE IS THE ACTUAL BOX SIZE
- 2. = STABILIZER PLATE AND FRAME TIE LOCATION (needs to be located within 18 inches of center of ground pan or concrete)
- 3. E LOCATION OF LONGITUDINAL BRACING ONLY
- 4. = TRANSVERSE & LONGITUDINAL LOCATIONS

# REQUIRED NUMBER AND LOCATION OF MODEL 1101 "V" OR 1101 C "V" BRACES FOR UP TO 4/12 ROOF PITCH

HOMES WITH 5/12 ROOF PITCH REQUIRE: PER FLORIDA REGULATIONS 6 systems for home lengths up to 52' and 8 systems for homes over 52' and up 80'. One stabilizer plate and frame tie required at each lateral bracing system.