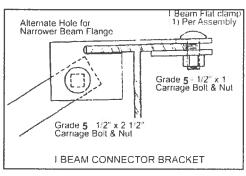

- 5. Install (2) of the 1.50" square tubes (E {18" tube}) into the "U" bracket (J), insert carriage bolt and leave nut loose for final
- 6. Place i-beam connector (F) loosely on the bottom flange of the I-beam.
- 7. Slide the selected 1.25" tube (E) into a 1.50" tube (E) and attach to I-beam connectors (F) and fasten loosely with bolt and nut.
- 8. Repeat steps 6 through 7 to create the "V" pattern of the square tubes loosely in place. The angle is not to exceed 45 degree and not below 40 degrees.
- 9. After all bolts are tightened, secure 1.25" and 1.50" tubes using four(4) 1/4"-14 x 3/4" self-tapping screws in pre-drilled holes.

Longitude dry concrete bracket part # 1101 D-CPCA

Wet bracket part # 1101 W-CPCA not shown

- C = CONCRETE FOOTER/RUNNER
- D = CONCRETE U BRACKET TRANSVERSE CONNECTOR (connects with grade 5 -1/2" x 2 1/2"" carriage bolt & nut)
- E = TELESCOPING V BRACE TUBE ASSEMBLY W/ 1.5 BOT-TOM TUBE AND 1.25 TUBE INSERT
- F = "V" BRACE I-BEAM CONNECTOR ASSEMBLY (connects with grade 5 - 1/2" x 4" carriage bolt & nut)
- H = TELESCOPING TRANSVERSE ARM **ASSEMBLY**
- I = TRANSVERSE ARM I-BEAM CONNECTOR (connects with grade 5 -1/2" x 2 1/2"" carriage bolt
- J= CONCRETE "V" BRACKET (connects with grade 5 - 1/2" x 4" carriage bolt & nut)