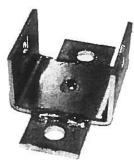

- 5. Install (2) of the 1.50" square tubes (E {18" tube}) into the "U" bracket (J), insert carriage bolt and leave nut loose for final
- 6. Place i-beam connector (F) loosely on the bottom flange of the I-beam.
- 7. Slide the selected 1.25" tube (E) into a 1.50" tube (E) and attach to I-beam connectors (F) and fasten loosely with bolt and nut.
- 8. Repeat steps 6 through 7 to create the "V" pattern of the square tubes loosely in place. The angle is not to exceed 45 degree and not below 40 degrees.
- 9. After all bolts are tightened, secure 1.25" and 1.50" tubes using four(4) 1/4"-14 x 3/4" self-tapping screws in pre-drilled holes.

Longitude dry concrete bracket part # 1101 D-CPCA

Wet bracket part # 1101 W-CPCA not shown

- C = CONCRETE FOOTER/RUNNER
- D = CONCRETE U BRACKET TRANSVERSE CONNECTOR (connects with grade 5 -1/2" x 2 1/2"" carriage bolt & nut)
- E = TELESCOPING V BRACE TUBE ASSEMBLY W/ 1.5 BOT-TOM TUBE AND 1.25 TUBE INSERT
- F = "V" BRACE I-BEAM CONNECTOR ASSEMBLY (connects with grade 5 - 1/2" x 4" carriage bolt & nut)
- H = TELESCOPING TRANSVERSE ARM **ASSEMBLY**
- I = TRANSVERSE ARM I-BEAM CONNECTOR (connects with grade 5 -1/2" x 2 1/2"" carriage bolt
- J= CONCRETE "V" BRACKET (connects with grade 5 - 1/2" x 4" carriage bolt & nut)