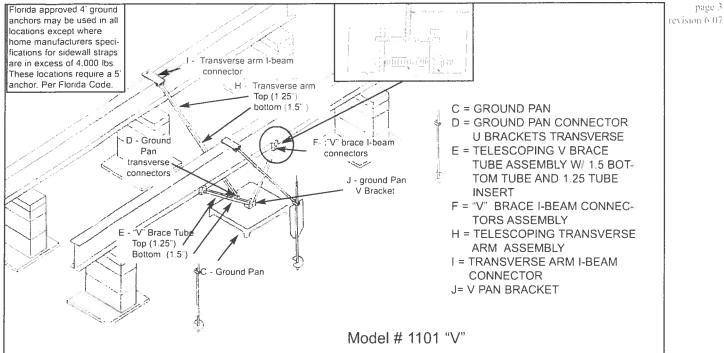

### **INSTALLATION OF GROUND PAN**

- 2. Remove weeds and debris in an approximate two foot square to expose firm soil for each ground pan (C).
- 3. Place ground pan (C) directly below chassis I-beam. Press or drive pan firmly into soil until flush with or below soil. SPECIAL NOTE: The longitudinal "V" brace system serves as a pier under the home and should be loaded as any other pier. It is recommended that after leveling piers, and one-third inch (1/3") before home is lowered completely on to piers, complete steps 4 through 9 below then remove jacks.

#### **INSTALLATION OF LONGITUDINAL "V" BRACE SYSTEM**

NOTE: WHEN INSTALLING THE LONGITUDINAL SYSTEM ONLY, A MINIMUM OF 2 SYSTEMS PER FLOOR SECTION IS REQUIRED. SOIL TEST PROBE SHOULD BE USED TO DETERMINE CORRECT TYPE OF ANCHOR PER SOIL CLASSIFICATION. IF PROBE TEST READINGS ARE BETWEEN 175 & 275 A 5 FOOT ANCHOR MUST BE USED. IF PROBE TEST READINGS ARE BETWEEN 276 & 350 A 4 FOOT ANCHOR MAY BE USED. USE GROUND ANCHORS WITH DIAGONAL TIES AND STABILIZER PLATES EVERY 5'4". VERTICAL TIES ARE ALSO REQUIRED ON HOMES SUPPLIED WITH VERTICAL TIE CONNECTION POINTS (PER FLORIDA REG.) .

Longitude dry concrete bracket part # 1101 D-CPCA

Wet bracket part # 1101 W-CPCA not shown

- C = CONCRETE FOOTER/RUNNER
- D = CONCRETE U BRACKET TRANSVERSE CONNECTOR (connects with grade 5 -1/2" x 2 1/2"" carriage bolt & nut)
- E = TELESCOPING V BRACE TUBE ASSEMBLY W/ 1.5 BOT-TOM TUBE AND 1.25 TUBE INSERT
- F = "V" BRACE I-BEAM CONNECTOR ASSEMBLY (connects with grade 5 - 1/2" x 4" carriage bolt & nut)
- H = TELESCOPING TRANSVERSE ARM **ASSEMBLY**
- I = TRANSVERSE ARM I-BEAM CONNECTOR (connects with grade 5 -1/2" x 2 1/2"" carriage bolt
- J= CONCRETE "V" BRACKET (connects with grade 5 - 1/2" x 4" carriage bolt & nut)