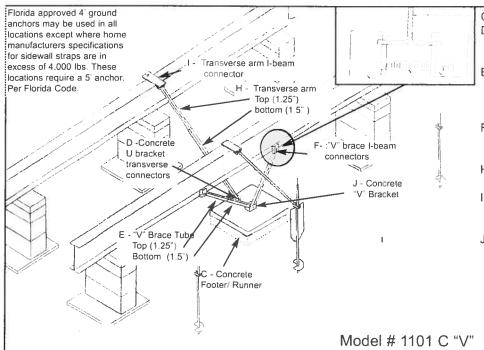

### **INSTALLATION OF GROUND PAN**

- 2. Remove weeds and debris in an approximate two foot square to expose firm soil for each ground pan (C).
- 3. Place ground pan (C) directly below chassis I-beam. Press or drive pan firmly into soil until flush with or below soil. SPECIAL NOTE: The longitudinal "V" brace system serves as a pier under the home and should be loaded as any other pier. It is recommended that after leveling piers, and one-third inch (1/3") before home is lowered completely on to piers, complete steps 4 through 9 below then remove jacks.

#### **INSTALLATION OF LONGITUDINAL "V" BRACE SYSTEM**

NOTE: WHEN INSTALLING THE LONGITUDINAL SYSTEM ONLY, A MINIMUM OF 2 SYSTEMS PER FLOOR SECTION IS REQUIRED. SOIL TEST PROBE SHOULD BE USED TO DETERMINE CORRECT TYPE OF ANCHOR PER SOIL CLASSIFICATION. IF PROBE TEST READINGS ARE BETWEEN 175 & 275 A 5 FOOT ANCHOR MUST BE USED. IF PROBE TEST READINGS ARE BETWEEN 276 & 350 A 4 FOOT ANCHOR MAY BE USED. USE GROUND ANCHORS WITH DIAGONAL TIES AND STABILIZER PLATES EVERY 5'4". VERTICAL TIES ARE ALSO REQUIRED ON HOMES SUPPLIED WITH VERTICAL TIE CONNECTION POINTS (PER FLORIDA REG.) .

### INSTALLATION OF LATERAL TELESCOPING TRANSVERSE ARM SYSTEM

THE MODEL 1101 "V" (LONGITUDINAL & LATERAL PROTECTION) ELIMINATES THE NEED FOR MOST STABILIZER PLATES & FRAME TIES. NOTE: THE USE OF THIS SYSTEM REQUIRES VERTICAL TIES SPACED AT 5'4". FOUR FOOT (4') GROUND ANCHOR MAY BE USED EXCEPT WHERE THE HOME MANUFACTURER SPECIFIES DIFFERENT.

- 10. Install remaining vertical tie-down straps and 4' ground anchors per home manufacturer's instructions. NOTE: Centerline anchors to be sized according to soil torque condition. Any manufacturer's specifications for sidewall anchor loads in excess of 4,000 lbs. require a 5' anchor per Florida Code.
- 11. NOTE: Each system is required to have a frame tie and stabilizer attached at each lateral arm stabilizing location. This frame tie & stabilizer plate needs to be located within 18" from of center ground pan.
- 12. Select the correct square tube brace (H) length for set-up lateral transverse at support location. The lengths come in either 60" or 72" lengths. (With the 1.50" tube as the bottom tube, and the 1.25" tube as the inserted tube.)
- 13. Install the 1.50 transverse brace (H) to the ground pan connector (D) with bolt and nut.
- 14. Slide 1.25" transverse brace into the 1.50" brace and attach to adjacent I-beam connector ( I ) with bolt and nut.
- 15. Secure 1.50" transverse arm to 1.25" transverse arm using four (4) 1/4" 14 x 3/4" self-tapping screws in pre-drilled holes.

Longitude dry concrete bracket part # 1101 D-CPCA

Wet bracket part # 1101 W-CPCA not shown

- C = CONCRETE FOOTER/RUNNER
- D = CONCRETE U BRACKET TRANSVERSE CONNECTOR (connects with grade 5 -1/2" x 2 1/2"" carriage bolt & nut)
- E = TELESCOPING V BRACE TUBE ASSEMBLY W/ 1.5 BOT-TOM TUBE AND 1.25 TUBE INSERT
- F = "V" BRACE I-BEAM CONNECTOR ASSEMBLY (connects with grade 5 - 1/2" x 4" carriage bolt & nut)
- H = TELESCOPING TRANSVERSE ARM **ASSEMBLY**
- I = TRANSVERSE ARM I-BEAM CONNECTOR (connects with grade 5 -1/2" x 2 1/2"" carriage bolt
- J= CONCRETE "V" BRACKET (connects with grade 5 - 1/2" x 4" carriage bolt & nut)