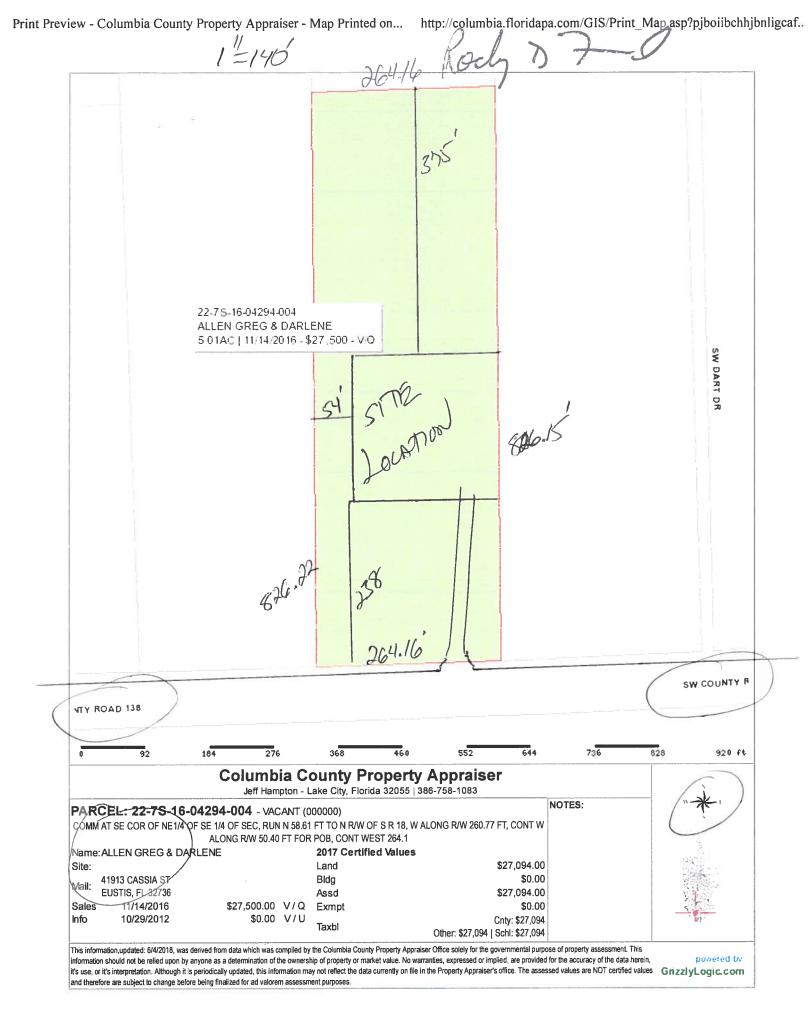

### **Columbia County Property Appraiser**

updated: 6/4/2018

Parcel: 22-7S-16-04294-004

### **Owner & Property Info**

| Owner's Name       | ALLEN GREG & DARLENE                                                                                        |                        |         |  |
|--------------------|-------------------------------------------------------------------------------------------------------------|------------------------|---------|--|
| Mailing<br>Address | 41913 CASSIA ST<br>EUSTIS, FL 32736                                                                         |                        |         |  |
| Site Address       |                                                                                                             |                        |         |  |
| Use Desc. (code)   | VACANT (000000)                                                                                             |                        |         |  |
| Tax District       | 3 (County) Neighborhood 22716                                                                               |                        |         |  |
| Land Area          | 5.010 ACRES Market Area 02                                                                                  |                        |         |  |
| Description        | NOTE: This description is not to be used as the Legal Description for this parcel in any legal transaction. |                        |         |  |
| COMM AT SE COR OF  | NEMA OF SE MA OF                                                                                            | SEC DUNINES 61 ET TO N | DAMOESE |  |

COMM AT SE COR OF NE1/4 OF SE 1/4 OF SEC, RUN N 58.61 FT TO N R/W OF S R 18, W ALONG R/W 260.77 FT, CONT W ALONG R/W 50.40 FT FOR POB, CONT WEST 264.16 FT, N 826.22 FT, EAST 264.16 FT, S 826.15 FT TO POB 1064-2673, 1106-984, WD 1166- 1299, DC 1187-1679, WD 1325- 1651,

### **Property & Assessment Values**

| 2017 Certified Values |              |                      |
|-----------------------|--------------|----------------------|
| Mkt Land Value        | cnt: (0)     | \$27,094.00          |
| Ag Land Value         | cnt: (1)     | \$0.00               |
| Building Value        | cnt: (0)     | \$0.00               |
| XFOB Value            | cnt: (0)     | \$0.00               |
| Total Appraised Value |              | \$27,094.00          |
| Just Value            |              | \$27,094.00          |
| Class Value           |              | \$0.00               |
| Assessed Value        |              | \$27,094.00          |
| Exempt Value          |              | \$0.00               |
| Total Taxable Value   |              | Cnty: \$27,094       |
| Total Taxable Value   | Other: \$27, | 094   Schl: \$27,094 |