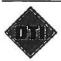

### Notes:

- 1. LENGTH OF HOUSE IS THE ACTUAL BOX SIZE
- 2. = STABILIZER PLATE AND FRAME TIE LOCATION (needs to be located within 18 inches of center of ground pan or concrete)
- 3. E LOCATION OF LONGITUDINAL BRACING ONLY
- 4. = TRANSVERSE & LONGITUDINAL LOCATIONS

# REQUIRED NUMBER AND LOCATION OF MODEL 1101 "V" OR 1101 C "V" BRACES FOR UP TO 4/12 ROOF PITCH

HOMES WITH 5/12 ROOF PITCH REQUIRE: PER FLORIDA REGULATIONS 6 systems for home lengths up to 52' and 8 systems for homes over 52' and up 80'. One stabilizer plate and frame tie required at each lateral bracing system.