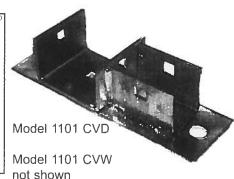

### LATERAL: (Model 1101 TC "V")

- 18. For wet set (part # 1101-W-TACA) installation simply install the anchor bolt into runner/footer. For dry set installation (part # 1101-D-TACA) mark bolt hole locations, then using a 5/8" diam. masonry bit, drill a hole to a minimum depth of 3". Make sure all dust and concrete is blown out of the hole. Place wedge bolts (Simpson part #S162300H 5/8" X 3" or Powers equivalent) into (D) concrete dry transverse connector and into drilled hole. If needed, take a hammer and lightly drive the wedge bolts down by hitting the nut (making sure not to hit the top of threads on bolt), then remove the nut. The sleeve of concrete wedge bolt needs to be at or below the top of concrete.
- 19. When using part # 1101 CVW (wetset) or 1101 CVD (dryset), install per steps 17 & 18.