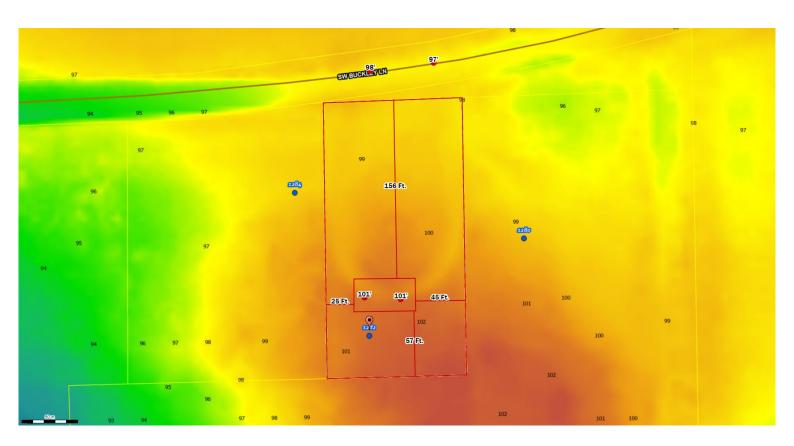

## Columbia County, FLA - Building & Zoning Property Map

Printed: Fri Jan 26 2024 16:17:15 GMT-0500 (Eastern Standard Time)

Parcel No: 29-5S-17-09436-006 Owner: ROBINSON VICKIE,

Subdivision:

Lot: F

Acres: 0.697008431

**Deed Acres:** 

District: District 4 Everett Phillips Future Land Uses: Agriculture - 3

Flood Zones:

Official Zoning Atlas: A-3

All data, information, and maps are provided"as is" without warranty or any representation of accuracy, timeliness of completeness. Columbia County, FL makes no warranties, express or implied, as to the use of the information obtained here. There are no implies warranties of merchantability or fitness for a particular purpose. The requester acknowledges and accepts all limitations, including the fact that the data, information, and maps are dynamic and in a constant state of maintenance, and update.