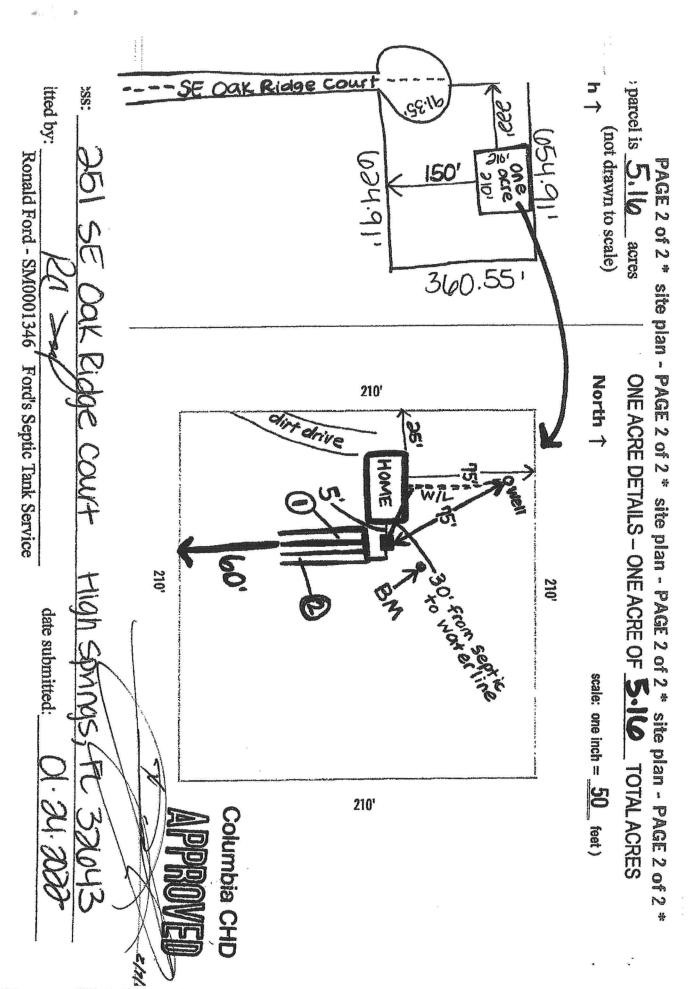

## 950-03/400630

| SSOC                                                                                                                                                                                                                                                                                                                                                         | OF #: _            | done by Ford's Septic on :                                                                                            | <u> </u>                                   | 2020                         |
|--------------------------------------------------------------------------------------------------------------------------------------------------------------------------------------------------------------------------------------------------------------------------------------------------------------------------------------------------------------|--------------------|-----------------------------------------------------------------------------------------------------------------------|--------------------------------------------|------------------------------|
|                                                                                                                                                                                                                                                                                                                                                              | r.                 | STATE OF FLORIDA DEPARTMENT OF HEALTH ONSITE SEWAGE TREATMENT AND DISPOSAL SYSTEM APPLICATION FOR CONSTRUCTION PERMIT | PERMIT NO. DATE PAID: FEE PAID: RECEIPT #: | 72-0064<br>1-25-22<br>175-00 |
| APPLICATION FOR:  [Now System [ ] Existing System [ ] Holding Tank [ ] Innovative [Now System [ ] Abandonment [ ] Temporary [ ]                                                                                                                                                                                                                              |                    |                                                                                                                       |                                            |                              |
|                                                                                                                                                                                                                                                                                                                                                              |                    | d Ford - Ford's Septic                                                                                                |                                            |                              |
| MAILING ADDRESS: 116 NW Lawtey Way Lake City, Florida 32055                                                                                                                                                                                                                                                                                                  |                    |                                                                                                                       |                                            |                              |
| TO BE COMPLETED BY APPLICANT OR APPLICANT'S AUTHORIZED AGENT. SYSTEMS MUST BE CONSTRUCTED BY A PERSON LICENSED PURSUANT TO 489.105(3) (m) OR 489.552, FLORIDA STATUTES. IT IS THE APPLICANT'S RESPONSIBILITY TO PROVIDE DOCUMENTATION OF THE DATE THE LOT WAS CREATED OR PLATTED (MM/DD/YY) IF REQUESTING CONSIDERATION OF STATUTORY GRANDFATHER PROVISIONS. |                    |                                                                                                                       |                                            |                              |
| PROPERTY INFORMATION                                                                                                                                                                                                                                                                                                                                         |                    |                                                                                                                       |                                            |                              |
| LOT: 4 BLOCK: SUBDIVISION: OOK Ridge Forest PLATTED:                                                                                                                                                                                                                                                                                                         |                    |                                                                                                                       |                                            |                              |
| PROPERTY ID #: 10.75.17.09969.014 zoning: I/M OR EQUIVALENT: [ Y / N ]                                                                                                                                                                                                                                                                                       |                    |                                                                                                                       |                                            |                              |
| PROPERTY SIZE: 5.10 ACRES WATER SUPPLY: [X] PRIVATE PUBLIC [ 1<=2000GPD [ ]>2000GPD                                                                                                                                                                                                                                                                          |                    |                                                                                                                       |                                            |                              |
| IS SEWER AVAILABLE AS PER 381.0065, FS? [ Y / B)] DISTANCE TO SEWER: NQ FT  PROPERTY ADDRESS: 351 SE OOK Ridge Court High Springs, FL 32643                                                                                                                                                                                                                  |                    |                                                                                                                       |                                            |                              |
| DIRECTIONS TO PROPERTY:                                                                                                                                                                                                                                                                                                                                      |                    |                                                                                                                       |                                            |                              |
| (Don Oak Ridge Court. # 251 on (B) at end.                                                                                                                                                                                                                                                                                                                   |                    |                                                                                                                       |                                            |                              |
| BUILDING INFORMATION 1 RESIDENTIAL [ ] COMMERCIAL                                                                                                                                                                                                                                                                                                            |                    |                                                                                                                       |                                            |                              |
|                                                                                                                                                                                                                                                                                                                                                              | ype of<br>Istablis | No. of Building Commercial/Inst<br>hment Bedrooms Area Sqft Table 1, Chapte                                           |                                            |                              |
| 1 B                                                                                                                                                                                                                                                                                                                                                          | Barnd              | Ominium 3 792 HEATED/CO                                                                                               |                                            |                              |
| 3 -                                                                                                                                                                                                                                                                                                                                                          |                    | ( TOTAL                                                                                                               | SQUANI                                     | E FEE! )                     |
| 4                                                                                                                                                                                                                                                                                                                                                            |                    |                                                                                                                       |                                            |                              |
| [ ] F                                                                                                                                                                                                                                                                                                                                                        |                    | uipment Drains [ ] Other (Specify)                                                                                    | DATE:                                      | -24-22                       |
| DH 4015, 08/09 (Obsoletes previous editions which may not be used)                                                                                                                                                                                                                                                                                           |                    |                                                                                                                       |                                            |                              |
| Incorporated 64E-6.001, FAC Page 1 of 4                                                                                                                                                                                                                                                                                                                      |                    |                                                                                                                       |                                            |                              |