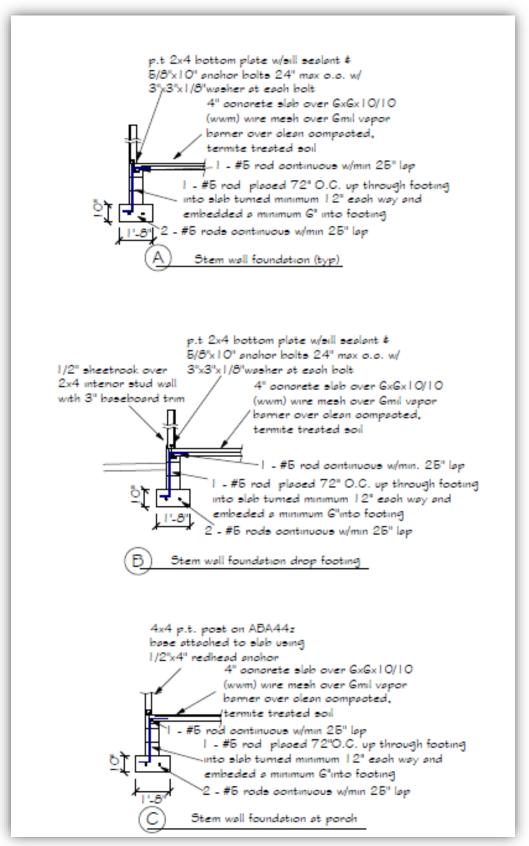

A stemwall foundation per the attached details may be constructed in lieu of the monoslab foundation shown on the approved foundation plan.

In my professional opinion, the foundation meets the requirements of the 2020 Florida Building Code - Residential,  $7^{th}$  Edition. Please contact me at 307.680.1772 if you have any questions.