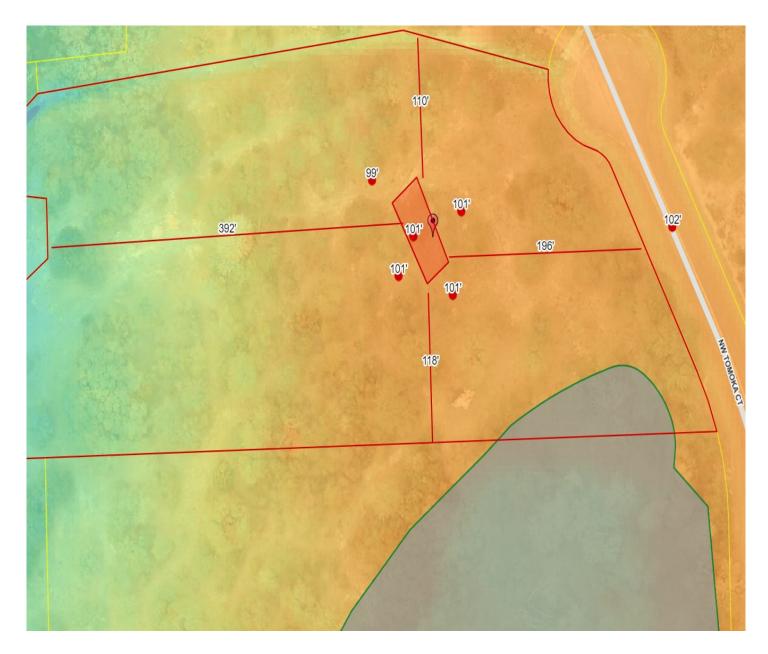

## Columbia County, FLA - Building & Zoning Property Map

Printed: Tue Jul 13 2021 12:54:01 GMT-0400 (Eastern Daylight Time)

Parcel No: 32-2S-16-01809-109 Owner: KNEPPAR RAYMOND Subdivision: INDIAN RIDGE PHASE 1 Lot: 9 Acres: 4.744264 Deed Acres: 5.04 Ac District: District 1 Ronald Williams Future Land Uses: Agriculture - 3 Flood Zones: A, 0.2 PCT ANNUAL CHANCE FLOOD HAZARD, Official Zoning Atlas: A-3