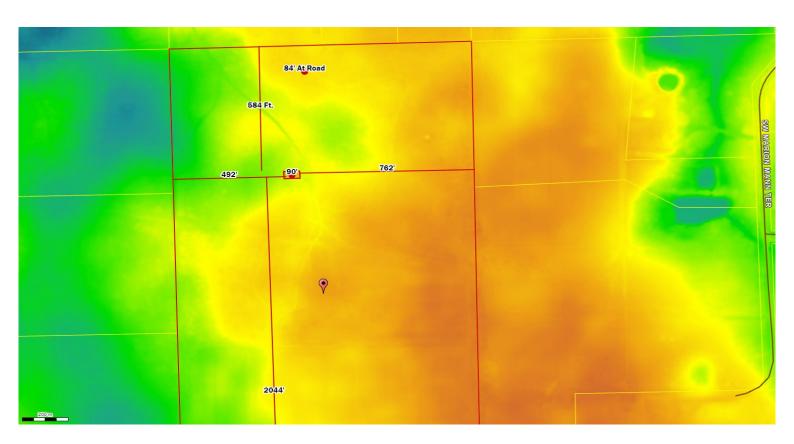

## Columbia County, FLA - Building & Zoning Property Map

Printed: Thu Jan 12 2023 12:49:12 GMT-0500 (Eastern Standard Time)

Parcel No: 08-6S-17-09623-000

Owner: STEEDLEY BILLY, STEEDLEY REBECCA

Subdivision:

Lot:

Acres: 80.5158 Deed Acres: 80 Ac

District: District 4 Toby Witt Future Land Uses: Agriculture - 3

Flood Zones:

Official Zoning Atlas: A-3

All data, information, and maps are provided"as is" without warranty or any representation of accuracy, timeliness of completeness. Columbia County, FL makes no warranties, express or implied, as to the use of the information obtained here. There are no implies warranties of merchantability or fitness for a particular purpose. The requester acknowledges and accepts all limitations, including the fact that the data, information, and maps are dynamic and in a constant state of maintenance, and update.