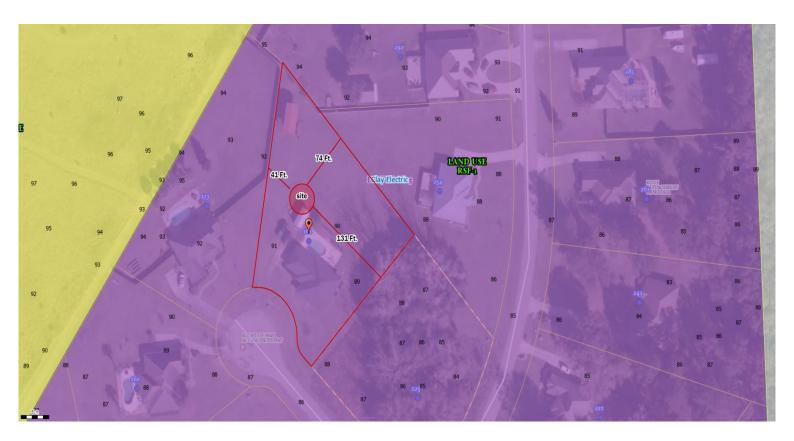

## Columbia County, FLA - Building & Zoning Property Map

Printed: Wed Nov 13 2024 16:55:38 GMT-0500 (Eastern Standard Time)

Parcel No: 30-4S-17-08898-123 Owner: ANDERSON JOYCE Subdivision: WESTER WOODS PHASE 1 Lot: 23 Acres: 1.00477791 Deed Acres: District: District 5 Tim Murphy Future Land Uses: Residential - Very Low Flood Zones: Official Zoning Atlas: RSF-1