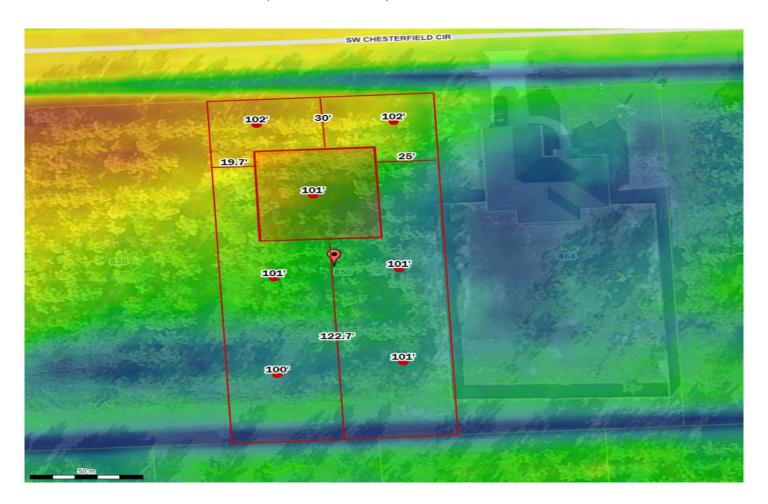

## Columbia County, FLA - Building & Zoning Property Map

Printed: Wed Dec 08 2021 15:44:57 GMT-0500 (Eastern Standard Time)

Parcel No: 24-4S-16-03117-135

Owner: DELTA OMEGA PROPERTIES INC

Subdivision: CROSSWINDS PHASE 1

Lot: 35

Acres: 0.498725474

Deed Acres:

District: District 3 Robbie Hollingsworth Future Land Uses: Residential - Low

Flood Zones:

Official Zoning Atlas: RSF-2

All data, information, and maps are provided"as is" without warranty or any representation of accuracy, timeliness of completeness. Columbia County, FL makes no warranties, express or implied, as to the use of the information obtained here. There are no implies warranties of merchantability or fitness for a particular purpose. The requester acknowledges and accepts all limitations, including the fact that the data, information, and maps are dynamic and in a constant state of maintenance, and update.