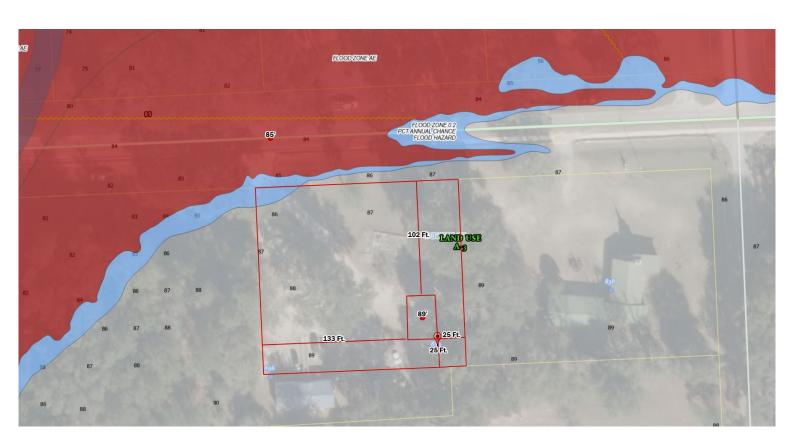

## Columbia County, FLA - Building & Zoning Property Map

Printed: Fri Feb 07 2025 10:44:32 GMT-0500 (Eastern Standard Time)

Parcel No: 29-4S-17-08850-001 Owner: MURPHY LAURA KATE

Subdivision:

Lot:

Acres: 0.7342092

**Deed Acres:** 

District: District 4 Everett Phillips

Future Land Uses: Agriculture - 3
Flood Zones: 0.2 PCT ANNUAL CHANCE FLOOD HAZARD,

Official Zoning Atlas: A-3

All data, information, and maps are provided as is without warranty or any representation of accuracy, timeliness of completeness. Columbia County, FL makes no warranties, express or implied, as to the use of the information obtained here. There are no implies warranties of merchantability or fitness for a particular purpose. The requester acknowledges and accepts all limitations, including the fact that the data, information, and maps are dynamic and in a constant state of maintenance, and update.