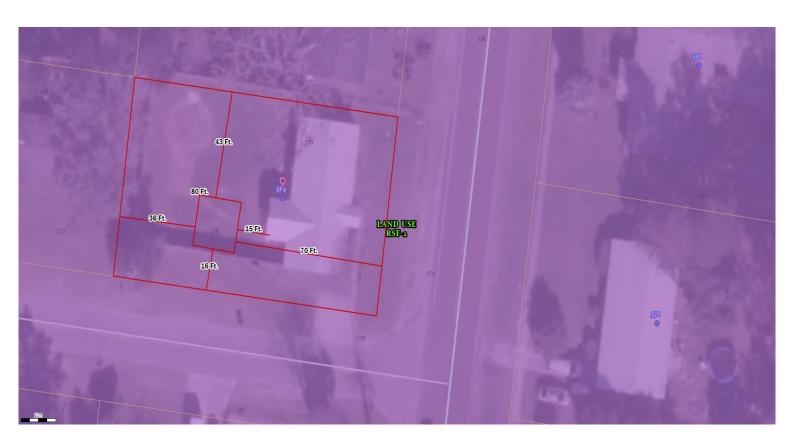

## Columbia County, FLA - Building & Zoning Property Map

Printed: Thu Jun 20 2024 11:34:03 GMT-0400 (Eastern Daylight Time)

Parcel No: 33-3S-17-06770-000

Owner: SABILLON PEDRO A, LOCKLEY SHAWYN L

Subdivision: GOLF MANOR

Lot: 9

Acres: 0.2295714

Deed Acres:

District: District 5 Tim Murphy Future Land Uses: Residential - Low

Flood Zones:

Official Zoning Atlas: RSF-2

All data, information, and maps are provided as is without warranty or any representation of accuracy, timeliness of completeness. Columbia County, FL makes no warranties, express or implied, as to the use of the information obtained here. There are no implies warranties of merchantability or fitness for a particular purpose. The requester acknowledges and accepts all limitations, including the fact that the data, information, and maps are dynamic and in a constant state of maintenance, and update.