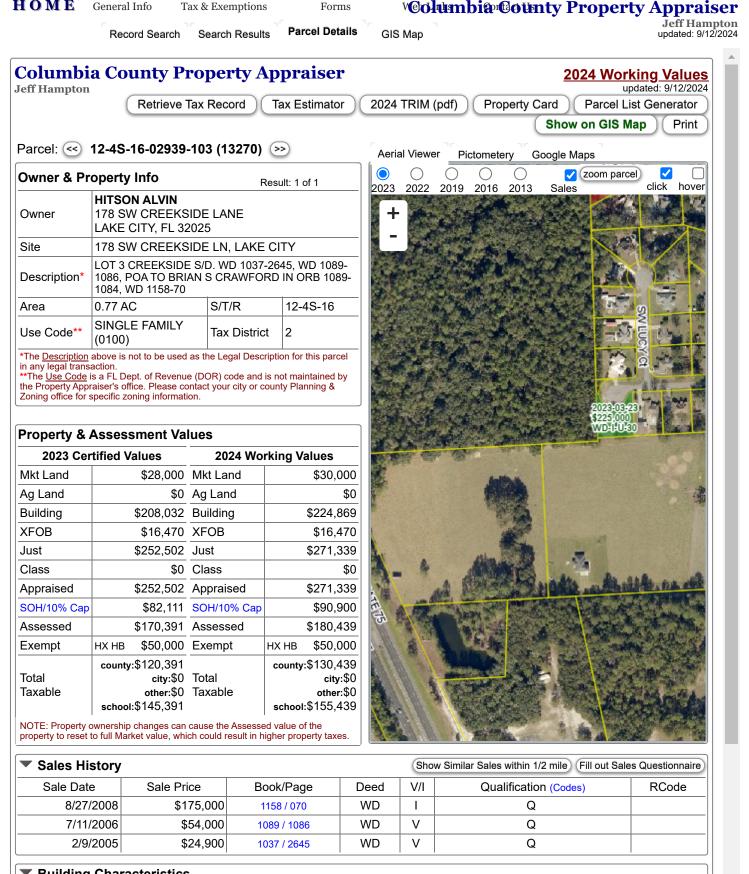

Columbia County Property Appraiser



## Building Characteristics

| Bldg Sketch                                                                                                                                                                                                  | Description*      | Year Blt | Base SF | Actual SF | Bldg Value |
|--------------------------------------------------------------------------------------------------------------------------------------------------------------------------------------------------------------|-------------------|----------|---------|-----------|------------|
| Sketch                                                                                                                                                                                                       | SINGLE FAM