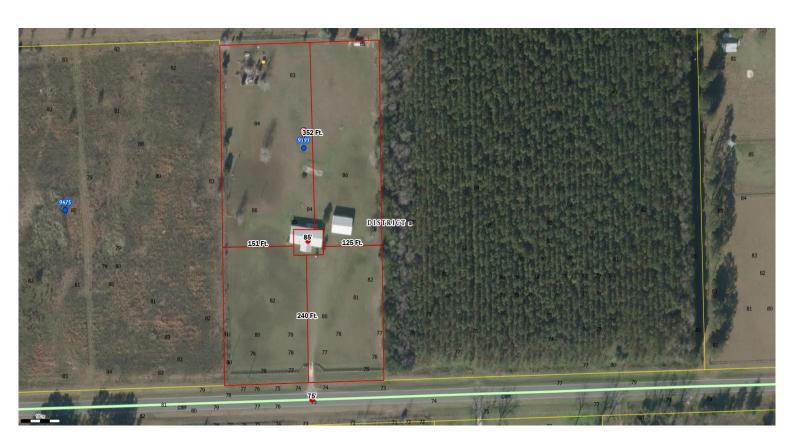

## Columbia County, FLA - Building & Zoning Property Map

Printed: Tue Mar 25 2025 22:48:06 GMT-0400 (Eastern Daylight Time)

Parcel No: 07-5S-16-03486-005

Owner: DELANEY JEFFERY M, DELANEY KIMBERLY ANNE

Subdivision:

Lot:

Acres: 5.006668 Deed Acres: 5 Ac

District: District 2 Rocky Ford Future Land Uses: Agriculture - 3

Flood Zones:

Official Zoning Atlas: A-3

All data, information, and maps are provided"as is" without warranty or any representation of accuracy, timeliness of completeness. Columbia County, FL makes no warranties, express or implied, as to the use of the information obtained here. There are no implies warranties of merchantability or fitness for a particular purpose. The requester acknowledges and accepts all limitations, including the fact that the data, information, and maps are dynamic and in a constant state of maintenance, and update.