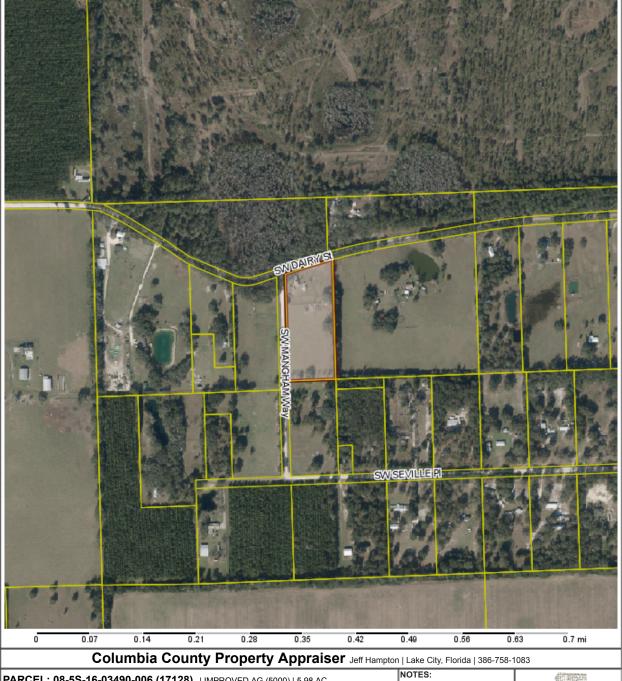

PARCEL: 08-5S-16-03490-006 (17128) | IMPROVED AG (5000) | 5.98 AC

| LOT 6 THE HUNT PLACE S/D. WD 1475-1226, DC 1475-1236, |                                            |                |                     |           |           |                              |  |
|-------------------------------------------------------|--------------------------------------------|----------------|---------------------|-----------|-----------|------------------------------|--|
|                                                       | STILES JOSEPH FRANK                        |                | 2023 Working Values |           |           |                              |  |
| Owner                                                 | : HARTLEY TRACY LYNN<br>129 SW MANGHAM WAY |                | Mkt Lnd             | \$14,850  | Appraised | \$125,987                    |  |
| O WITOI                                               |                                            |                | Ag Lnd              | \$1,100   | Assessed  | \$82,596                     |  |
|                                                       | LAKE CITY, FL 32024                        |                | Bldg                | \$107,587 | Exempt    | \$82,596                     |  |
| Site:                                                 | 129 SW MANGHAM Way, LAKE                   |                | XFOB                | \$2,450   |           | county:\$0                   |  |
|                                                       | CITY                                       |                | Just                | \$154,887 | Total     | city:\$0                     |  |
| Sales<br>Info                                         | 8/13/2022                                  | \$195,000 I(Q) |                     |           | Taxable   | other:\$0<br>school:\$57,596 |  |