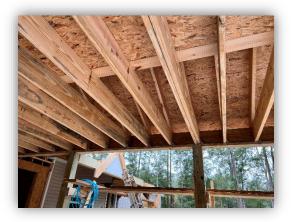

## re: ENGINEER'S REPORT: CARPORT FRAMING - 106 SW JACK GLEN, LAKE CITY, FL

I personally inspected the carport plan and framing. Carport plan is attached. At the time of the inspection, IG" LSTA straps were being installed to connect the ceiling joists to rafters. Ceiling joists were connected to rim joist girder with Simpson H2.5 connectors.

In my professional opinion, this structure meets the foundation requirement for a residential dwelling per the Florida Building Code 2020, 7<sup>th</sup> Edition, Residential. Should you have any questions, please don't hesitate to contact me.