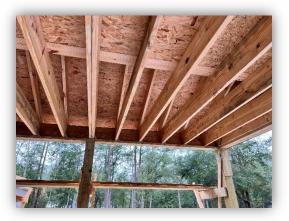

## re: ENGINEER'S REPORT: CARPORT FRAMING - 106 SW JACK GLEN, LAKE CITY, FL

I personally inspected the carport plan and framing. Carport plan is attached. At the time of the inspection, IG" LSTA straps were being installed to connect the ceiling joists to rafters. Ceiling joists were connected to rim joist girder with Simpson H2.5 connectors.

In my professional opinion, this structure meets the foundation requirement for a residential dwelling per the Florida Building Code 2020, 7<sup>th</sup> Edition, Residential. Should you have any questions, please don't hesitate to contact me.