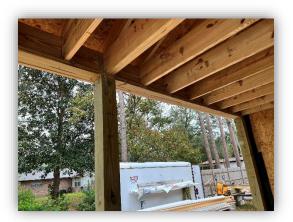

## re: ENGINEER'S REPORT: CARPORT FRAMING - 106 SW JACK GLEN, LAKE CITY, FL

I personally inspected the carport plan and framing. Carport plan is attached. At the time of the inspection, IG" LSTA straps were being installed to connect the ceiling joists to rafters. Ceiling joists were connected to rim joist girder with Simpson H2.5 connectors.

In my professional opinion, this structure meets the foundation requirement for a residential dwelling per the Florida Building Code 2020, 7<sup>th</sup> Edition, Residential. Should you have any questions, please don't hesitate to contact me.