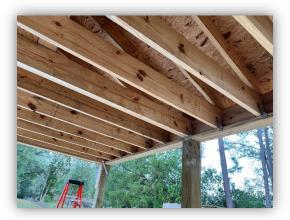

## re: ENGINEER'S REPORT: CARPORT FRAMING - 106 SW JACK GLEN, LAKE CITY, FL

I personally inspected the carport plan and framing. Carport plan is attached. At the time of the inspection, IG" LSTA straps were being installed to connect the ceiling joists to rafters. Ceiling joists were connected to rim joist girder with Simpson H2.5 connectors.