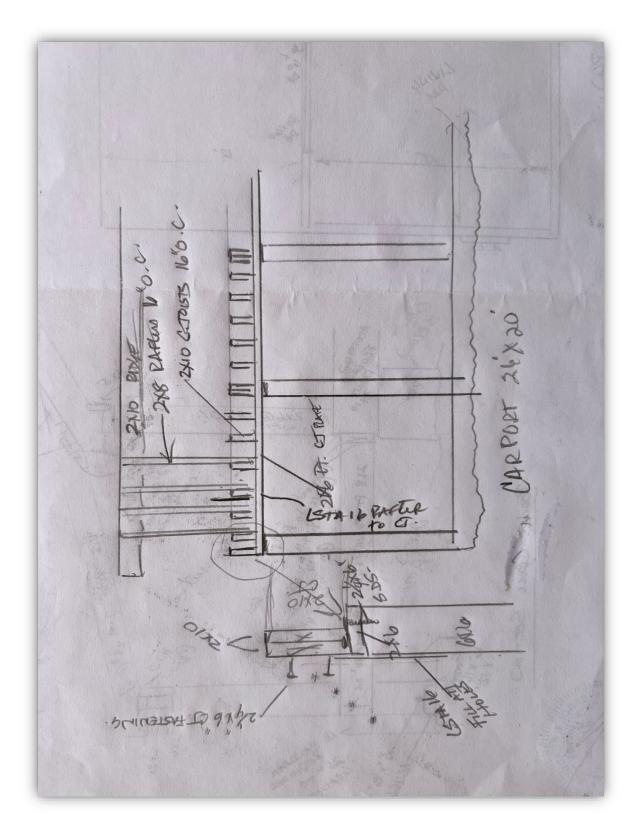

## re: ENGINEER'S REPORT: CARPORT FRAMING - 106 SW JACK GLEN, LAKE CITY, FL

I personally inspected the carport plan and framing. Carport plan is attached. At the time of the inspection, IG" LSTA straps were being installed to connect the ceiling joists to rafters. Ceiling joists were connected to rim joist girder with Simpson H2.5 connectors.

In my professional opinion, this structure meets the foundation requirement for a residential dwelling per the Florida Building Code 2020, 7<sup>th</sup> Edition, Residential. Should you have any questions, please don't hesitate to contact me.