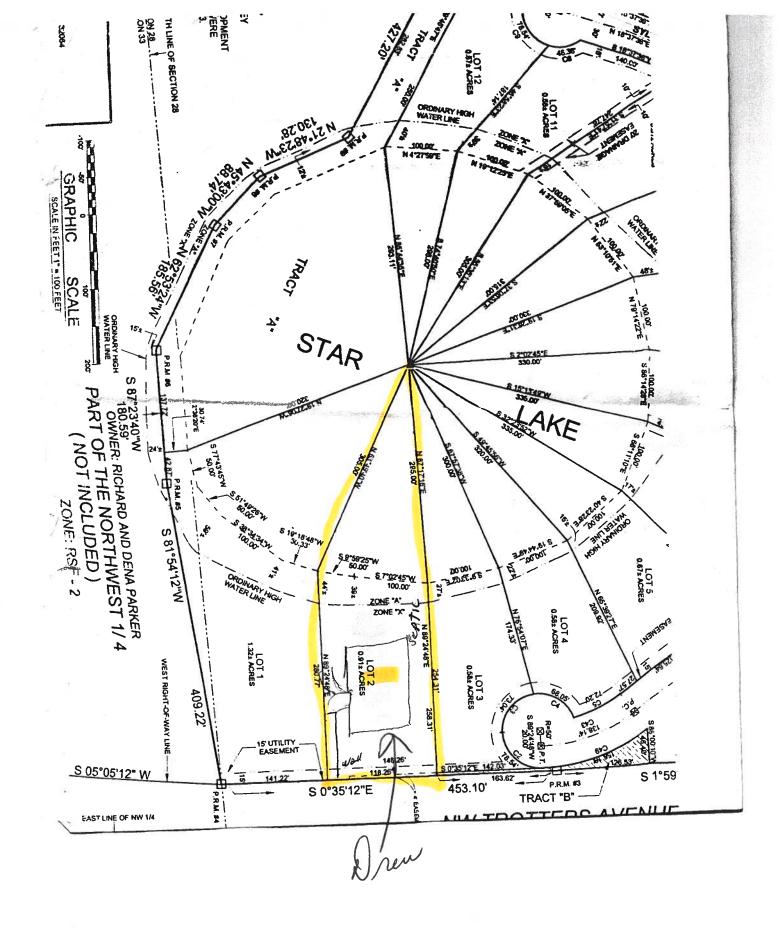

| DATE 08/09                                                                                                                        |                                                                                                   | ia County <b>H</b>                                                                         | <u> </u>                                                                                                                              |                                                         | PERMIT                                                                      |
|-----------------------------------------------------------------------------------------------------------------------------------|---------------------------------------------------------------------------------------------------|--------------------------------------------------------------------------------------------|---------------------------------------------------------------------------------------------------------------------------------------|---------------------------------------------------------|-----------------------------------------------------------------------------|
| APPLICANT                                                                                                                         | This Perm<br>DREW JACKSON                                                                         | it Expires One Year                                                                        | r From the Date of<br>PHONE                                                                                                           | f <b>Issue</b><br>754-9100                              | 000023474                                                                   |
| ADDRESS                                                                                                                           | 338 NW BROWN ROAD                                                                                 |                                                                                            | LAKE CITY                                                                                                                             | /54-9100                                                | FL 32055                                                                    |
|                                                                                                                                   | DREW JACKSON                                                                                      | ,<br>                                                                                      | PHONE                                                                                                                                 | 754-9100                                                | <u></u>                                                                     |
| ADDRESS                                                                                                                           | 338 NW BROWN ROAD                                                                                 |                                                                                            | LAKE CITY                                                                                                                             | /34-9100                                                | FL 32055                                                                    |
| CONTRACTOR                                                                                                                        |                                                                                                   | ,                                                                                          | PHONE                                                                                                                                 | 754-9100                                                | <u>FL</u> <u>32033</u>                                                      |
|                                                                                                                                   |                                                                                                   |                                                                                            |                                                                                                                                       |                                                         | 0.002                                                                       |
| LOCATION OF                                                                                                                       | STAR LAK                                                                                          | N BROWN ROAD, 1/4 C                                                                        | DN LEFT, BEFORE EN                                                                                                                    | TRAINCE TU                                              | 0                                                                           |
| TYPE DEVELO                                                                                                                       | OPMENT SFD,UTILITY                                                                                | ESTIN                                                                                      | MATED COST OF CO                                                                                                                      | NSTRUCTION                                              | 149850.00                                                                   |
| HEATED FLOO                                                                                                                       | OR AREA 3552.00                                                                                   | TOTAL AREA                                                                                 | 5047.00                                                                                                                               | HEIGHT 0.0                                              | 00 STORIES 1                                                                |
| FOUNDATION                                                                                                                        | CONC WALL                                                                                         | S FRAMED RO                                                                                | OF PITCH <u>12/12</u>                                                                                                                 | FLC                                                     | OOR SLAB                                                                    |
| LAND USE & 2                                                                                                                      | ZONING RSF-2                                                                                      |                                                                                            | MAX                                                                                                                                   | HEIGHT 25                                               |                                                                             |
| Minimum Set B                                                                                                                     | ack Requirments: STREET-F                                                                         | RONT 25.00                                                                                 | REAR                                                                                                                                  | 15.00                                                   | SIDE 10.00                                                                  |
|                                                                                                                                   |                                                                                                   |                                                                                            |                                                                                                                                       |                                                         |                                                                             |
| NO. EX.D.U.                                                                                                                       | 0 FLOOD ZONE                                                                                      | X PP D                                                                                     | EVELOPMENT PERN                                                                                                                       | 4IT NO.                                                 |                                                                             |
| PARCEL ID                                                                                                                         | 28-38-16-02372-052                                                                                | SUBDIVISION                                                                                | STAR LAKE ESTA                                                                                                                        | TES                                                     | -                                                                           |
| LOT 2                                                                                                                             | BLOCK PHASE _                                                                                     | UNIT                                                                                       | TOTA                                                                                                                                  | L ACRES                                                 |                                                                             |
|                                                                                                                                   | <br>                                                                                              |                                                                                            |                                                                                                                                       |                                                         |                                                                             |
| 000000770                                                                                                                         |                                                                                                   |                                                                                            |                                                                                                                                       |                                                         |                                                                             |
| Culvert Permit N                                                                                                                  |                                                                                                   | ntractor's License Numbe                                                                   | er A                                                                                                                                  | pplicant/Owner/C                                        |                                                                             |
| WAIVER                                                                                                                            | 05-0771-N<br>Santia Tank Number                                                                   | BK                                                                                         |                                                                                                                                       |                                                         | Y<br>New Resident                                                           |
| Driveway Conne                                                                                                                    | -                                                                                                 | LU & Zoning o                                                                              | спескей бу Аррі                                                                                                                       | oved for Issuance                                       | New Resident                                                                |
| COMMENTS:                                                                                                                         | ONE FOOT ABOVE THE ROAD                                                                           | , NOC ON FILE                                                                              |                                                                                                                                       |                                                         | 2                                                                           |
|                                                                                                                                   |                                                                                                   |                                                                                            |                                                                                                                                       | Check # or Cas                                          | sh 354                                                                      |
| · · · · · · · · · · · · · · · · · · ·                                                                                             |                                                                                                   | ·····                                                                                      |                                                                                                                                       |                                                         |                                                                             |
| _                                                                                                                                 |                                                                                                   | LDING & ZONING                                                                             |                                                                                                                                       | ONLY                                                    | (footer/Slab)                                                               |
| Temporary Powe                                                                                                                    |                                                                                                   | _ Foundation <u>09/16/20</u>                                                               | 05 HD<br>date/app. by                                                                                                                 | Monolithic                                              | 1.4./                                                                       |
| 11.4                                                                                                                              | date/app. by                                                                                      |                                                                                            |                                                                                                                                       | 01 41 01                                                | date/app. by                                                                |
| Under slab rougi                                                                                                                  | h-in plumbing 09/26/2005<br>date/app                                                              | <del></del>                                                                                | 8/2005 HD<br>date/app. by                                                                                                             | Sheathing/N                                             | ailing <u>11/14/2005</u> RJ<br>date/app. by                                 |
| Framing 12/06/                                                                                                                    |                                                                                                   | Rough-in plumbing abov                                                                     |                                                                                                                                       | floor 12/06/20                                          |                                                                             |
|                                                                                                                                   | date/app. by                                                                                      |                                                                                            |                                                                                                                                       |                                                         | date/app. by                                                                |
| Electrical rough                                                                                                                  | -in <u>12/06/2005</u> HD                                                                          | Heat & Air Duct 12/06                                                                      | 5/2005 HD H                                                                                                                           | Peri. beam (Lintel)                                     |                                                                             |
|                                                                                                                                   | date/app. by                                                                                      |                                                                                            | date/app. by                                                                                                                          |                                                         | date/app. by                                                                |
| Permanent power                                                                                                                   | rdate/app. by                                                                                     | C.O. Final                                                                                 | · / 1                                                                                                                                 | Culvert                                                 | date/app. by                                                                |
|                                                                                                                                   | dater upp. of                                                                                     | date                                                                                       | e/app. by                                                                                                                             |                                                         | date/app. by                                                                |
| M/H tie downs. h                                                                                                                  | locking, electricity and plumbing                                                                 |                                                                                            |                                                                                                                                       | Pool                                                    |                                                                             |
|                                                                                                                                   | locking, electricity and plumbing                                                                 | date/app. b                                                                                | -                                                                                                                                     |                                                         | date/app. by                                                                |
| M/H tie downs, b<br>Reconnection                                                                                                  |                                                                                                   | Pump pole                                                                                  | Utility Pole                                                                                                                          | ;                                                       | date/app. by                                                                |
|                                                                                                                                   | date/app. by                                                                                      |                                                                                            | Utility Pole                                                                                                                          | date/app. by<br>Re-roof                                 | date/app. by<br>-                                                           |
| Reconnection<br>M/H Pole                                                                                                          | date/app. by                                                                                      | Pump pole                                                                                  | Utility Pole                                                                                                                          | date/app. by<br>Re-roof                                 | date/app. by                                                                |
| Reconnection<br>M/H Pole                                                                                                          | date/app. by<br>Trav                                                                              | Pump pole                                                                                  | Utility Pole<br>p. by<br>/app. by                                                                                                     | date/app. by<br>Re-roof                                 | date/app. by<br>date/app. by                                                |
| Reconnection<br>M/H Pole                                                                                                          | date/app. by<br>Trav<br>Japp. by<br>MIT FEE \$                                                    | Pump pole                                                                                  | Utility Pole                                                                                                                          | date/app. by<br>Re-roof<br>SURCHARGE F                  | date/app. by<br>date/app. by<br>ZEE \$                                      |
| Reconnection<br>M/H Pole<br>date<br>BUILDING PER<br>MISC. FEES \$                                                                 | date/app. by<br>Trav<br>Japp. by<br>MIT FEE \$                                                    | Pump pole<br>date/app<br>el Trailer<br>date.<br>CERTIFICATION FEE \$<br>CERT. FEE \$ 50.00 | Utility Pole<br>p. by<br>/app. by<br>                                                                                                 | date/app. by<br>Re-roof<br>SURCHARGE F                  | date/app. by<br>                                                            |
| Reconnection<br>M/H Pole<br>date<br>BUILDING PER<br>MISC. FEES \$<br>FLOOD DEVELO                                                 | date/app. by<br>Trav<br>//app. by<br>MIT FEE \$ ZONING C<br>ZONING C<br>OPMENT FEE \$ FLOC        | Pump pole                                                                                  | Utility Pole<br>p. by<br>/app. by<br>                                                                                                 | date/app. by<br>Re-roof<br>SURCHARGE F<br>WASTE<br>TOTA | date/app. by<br>date/app. by<br>FEE \$<br>FEE \$<br>L FEE850.46             |
| Reconnection<br>M/H Pole<br>date<br>BUILDING PER<br>MISC. FEES \$<br>FLOOD DEVELO<br>INSPECTORS O<br>NOTICE: IN AD                | date/app. by<br>Trav<br>/app. by<br>MIT FEE \$                                                    | Pump pole                                                                                  | Utility Pole<br>p. by<br>25.23<br>FIRE FEE \$<br>CULVERT FEE \$<br>CLERKS OFFICE<br>AY BE ADDITIONAL RES                              | date/app. by<br>Re-roof<br>SURCHARGE F<br>WASTE<br>TOTA | date/app. by         date/app. by         TEE \$       25.23         FEE \$ |
| Reconnection<br>M/H Pole<br>date<br>BUILDING PER<br>MISC. FEES \$<br>FLOOD DEVELO<br>INSPECTORS O<br>NOTICE: IN AD<br>PROPERTY TH | date/app. by<br>Trav<br>Japp. by<br>MIT FEE \$ T50.00<br>ZONING C<br>OPMENT FEE \$ FLOC<br>OFFICE | Pump pole                                                                                  | Utility Pole<br>p. by<br>/app. by<br><br>FIRE FEE \$<br>CULVERT FEE \$<br>CLERKS OFFICE<br>AY BE ADDITIONAL RES<br>TY AND THERE MAY B | date/app. by<br>Re-roof<br>SURCHARGE F<br>WASTE<br>TOTA | date/app. by<br>date/app. by<br>TEE \$<br>FEE \$<br>L FEE 850.46            |