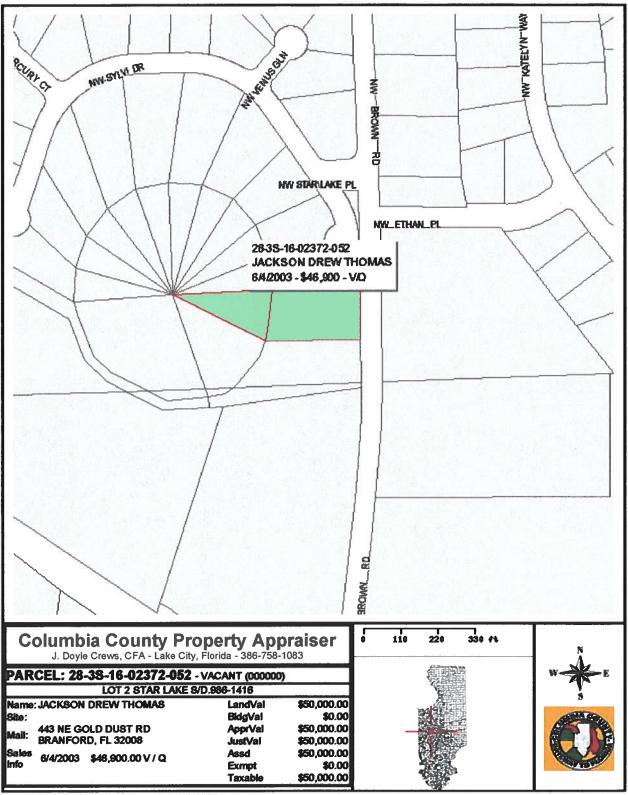

| DATE 08/09                                                                                                                        |                                                                                                   | ia County <b>H</b>                                                                         | <u> </u>                                                                                                                              |                                                         | PERMIT                                                                      |
|-----------------------------------------------------------------------------------------------------------------------------------|---------------------------------------------------------------------------------------------------|--------------------------------------------------------------------------------------------|---------------------------------------------------------------------------------------------------------------------------------------|---------------------------------------------------------|-----------------------------------------------------------------------------|
| APPLICANT                                                                                                                         | This Perm<br>DREW JACKSON                                                                         | it Expires One Year                                                                        | r From the Date of<br>PHONE                                                                                                           | f <b>Issue</b><br>754-9100                              | 000023474                                                                   |
| ADDRESS                                                                                                                           | 338 NW BROWN ROAD                                                                                 |                                                                                            | LAKE CITY                                                                                                                             | /54-9100                                                | FL 32055                                                                    |
|                                                                                                                                   | DREW JACKSON                                                                                      | ,<br>                                                                                      | PHONE                                                                                                                                 | 754-9100                                                | <u></u>                                                                     |
| ADDRESS                                                                                                                           | 338 NW BROWN ROAD                                                                                 |                                                                                            | LAKE CITY                                                                                                                             | /34-9100                                                | FL 32055                                                                    |
| CONTRACTOR                                                                                                                        |                                                                                                   | ,                                                                                          | PHONE                                                                                                                                 | 754-9100                                                | <u>FL</u> <u>32033</u>                                                      |
|                                                                                                                                   |                                                                                                   |                                                                                            |                                                                                                                                       |                                                         | 0.002                                                                       |
| LOCATION OF                                                                                                                       | STAR LAK                                                                                          | N BROWN ROAD, 1/4 C                                                                        | DN LEFT, BEFORE EN                                                                                                                    | TRAINCE TU                                              | 0                                                                           |
| TYPE DEVELO                                                                                                                       | OPMENT SFD,UTILITY                                                                                | ESTIN                                                                                      | MATED COST OF CO                                                                                                                      | NSTRUCTION                                              | 149850.00                                                                   |
| HEATED FLOO                                                                                                                       | OR AREA 3552.00                                                                                   | TOTAL AREA                                                                                 | 5047.00                                                                                                                               | HEIGHT 0.0                                              | 00 STORIES 1                                                                |
| FOUNDATION                                                                                                                        | CONC WALL                                                                                         | S FRAMED RO                                                                                | OF PITCH <u>12/12</u>                                                                                                                 | FLC                                                     | OOR SLAB                                                                    |
| LAND USE & 2                                                                                                                      | ZONING RSF-2                                                                                      |                                                                                            | MAX                                                                                                                                   | HEIGHT 25                                               |                                                                             |
| Minimum Set B                                                                                                                     | ack Requirments: STREET-F                                                                         | RONT 25.00                                                                                 | REAR                                                                                                                                  | 15.00                                                   | SIDE 10.00                                                                  |
|                                                                                                                                   |                                                                                                   |                                                                                            |                                                                                                                                       |                                                         |                                                                             |
| NO. EX.D.U.                                                                                                                       | 0 FLOOD ZONE                                                                                      | X PP D                                                                                     | EVELOPMENT PERN                                                                                                                       | 4IT NO.                                                 |                                                                             |
| PARCEL ID                                                                                                                         | 28-38-16-02372-052                                                                                | SUBDIVISION                                                                                | STAR LAKE ESTA                                                                                                                        | TES                                                     | -                                                                           |
| LOT 2                                                                                                                             | BLOCK PHASE _                                                                                     | UNIT                                                                                       | TOTA                                                                                                                                  | L ACRES                                                 |                                                                             |
|                                                                                                                                   | <br>                                                                                              |                                                                                            |                                                                                                                                       |                                                         |                                                                             |
| 000000770                                                                                                                         |                                                                                                   |                                                                                            |                                                                                                                                       |                                                         |                                                                             |
| Culvert Permit N                                                                                                                  |                                                                                                   | ntractor's License Numbe                                                                   | er A                                                                                                                                  | pplicant/Owner/C                                        |                                                                             |
| WAIVER                                                                                                                            | 05-0771-N<br>Santia Tank Number                                                                   | BK                                                                                         |                                                                                                                                       |                                                         | Y<br>New Resident                                                           |
| Driveway Conne                                                                                                                    | -                                                                                                 | LU & Zoning o                                                                              | спескей бу Аррі                                                                                                                       | oved for Issuance                                       | New Resident                                                                |
| COMMENTS:                                                                                                                         | ONE FOOT ABOVE THE ROAD                                                                           | , NOC ON FILE                                                                              |                                                                                                                                       |                                                         | 2                                                                           |
|                                                                                                                                   |                                                                                                   |                                                                                            |                                                                                                                                       | Check # or Cas                                          | sh 354                                                                      |
| · · · · · · · · · · · · · · · · · · ·                                                                                             |                                                                                                   | ·····                                                                                      |                                                                                                                                       |                                                         |                                                                             |
| _                                                                                                                                 |                                                                                                   | LDING & ZONING                                                                             |                                                                                                                                       | ONLY                                                    | (footer/Slab)                                                               |
| Temporary Powe                                                                                                                    |                                                                                                   | _ Foundation <u>09/16/20</u>                                                               | 05 HD<br>date/app. by                                                                                                                 | Monolithic                                              | 1.4./                                                                       |
| 11.4                                                                                                                              | date/app. by                                                                                      |                                                                                            |                                                                                                                                       | 01 41 01                                                | date/app. by                                                                |
| Under slab rougi                                                                                                                  | h-in plumbing 09/26/2005<br>date/app                                                              | <del></del>                                                                                | 8/2005 HD<br>date/app. by                                                                                                             | Sheathing/N                                             | ailing <u>11/14/2005</u> RJ<br>date/app. by                                 |
| Framing 12/06/                                                                                                                    |                                                                                                   | Rough-in plumbing abov                                                                     |                                                                                                                                       | floor 12/06/20                                          |                                                                             |
|                                                                                                                                   | date/app. by                                                                                      |                                                                                            |                                                                                                                                       |                                                         | date/app. by                                                                |
| Electrical rough                                                                                                                  | -in <u>12/06/2005</u> HD                                                                          | Heat & Air Duct 12/06                                                                      | 5/2005 HD H                                                                                                                           | Peri. beam (Lintel)                                     |                                                                             |
|                                                                                                                                   | date/app. by                                                                                      |                                                                                            | date/app. by                                                                                                                          |                                                         | date/app. by                                                                |
| Permanent power                                                                                                                   | rdate/app. by                                                                                     | C.O. Final                                                                                 | · / 1                                                                                                                                 | Culvert                                                 | date/app. by                                                                |
|                                                                                                                                   | dater upp. of                                                                                     | date                                                                                       | e/app. by                                                                                                                             |                                                         | date/app. by                                                                |
| M/H tie downs. h                                                                                                                  | locking, electricity and plumbing                                                                 |                                                                                            |                                                                                                                                       | Pool                                                    |                                                                             |
|                                                                                                                                   | locking, electricity and plumbing                                                                 | date/app. b                                                                                | -                                                                                                                                     |                                                         | date/app. by                                                                |
| M/H tie downs, b<br>Reconnection                                                                                                  |                                                                                                   | Pump pole                                                                                  | Utility Pole                                                                                                                          | ;                                                       | date/app. by                                                                |
|                                                                                                                                   | date/app. by                                                                                      |                                                                                            | Utility Pole                                                                                                                          | date/app. by<br>Re-roof                                 | date/app. by<br>-                                                           |
| Reconnection<br>M/H Pole                                                                                                          | date/app. by                                                                                      | Pump pole                                                                                  | Utility Pole                                                                                                                          | date/app. by<br>Re-roof                                 | date/app. by                                                                |
| Reconnection<br>M/H Pole                                                                                                          | date/app. by<br>Trav                                                                              | Pump pole                                                                                  | Utility Pole<br>p. by<br>/app. by                                                                                                     | date/app. by<br>Re-roof                                 | date/app. by<br>date/app. by                                                |
| Reconnection<br>M/H Pole                                                                                                          | date/app. by<br>Trav<br>Japp. by<br>MIT FEE \$                                                    | Pump pole                                                                                  | Utility Pole                                                                                                                          | date/app. by<br>Re-roof<br>SURCHARGE F                  | date/app. by<br>date/app. by<br>ZEE \$                                      |
| Reconnection<br>M/H Pole<br>date<br>BUILDING PER<br>MISC. FEES \$                                                                 | date/app. by<br>Trav<br>Japp. by<br>MIT FEE \$                                                    | Pump pole<br>date/app<br>el Trailer<br>date.<br>CERTIFICATION FEE \$<br>CERT. FEE \$ 50.00 | Utility Pole<br>p. by<br>/app. by<br>                                                                                                 | date/app. by<br>Re-roof<br>SURCHARGE F                  | date/app. by<br>                                                            |
| Reconnection<br>M/H Pole<br>date<br>BUILDING PER<br>MISC. FEES \$<br>FLOOD DEVELO                                                 | date/app. by<br>Trav<br>//app. by<br>MIT FEE \$ ZONING C<br>ZONING C<br>OPMENT FEE \$ FLOC        | Pump pole                                                                                  | Utility Pole<br>p. by<br>/app. by<br>                                                                                                 | date/app. by<br>Re-roof<br>SURCHARGE F<br>WASTE<br>TOTA | date/app. by<br>date/app. by<br>FEE \$<br>FEE \$<br>L FEE850.46             |
| Reconnection<br>M/H Pole<br>date<br>BUILDING PER<br>MISC. FEES \$<br>FLOOD DEVELO<br>INSPECTORS O<br>NOTICE: IN AD                | date/app. by<br>Trav<br>/app. by<br>MIT FEE \$                                                    | Pump pole                                                                                  | Utility Pole<br>p. by<br>25.23<br>FIRE FEE \$<br>CULVERT FEE \$<br>CLERKS OFFICE<br>AY BE ADDITIONAL RES                              | date/app. by<br>Re-roof<br>SURCHARGE F<br>WASTE<br>TOTA | date/app. by         date/app. by         TEE \$       25.23         FEE \$ |
| Reconnection<br>M/H Pole<br>date<br>BUILDING PER<br>MISC. FEES \$<br>FLOOD DEVELO<br>INSPECTORS O<br>NOTICE: IN AD<br>PROPERTY TH | date/app. by<br>Trav<br>Japp. by<br>MIT FEE \$ T50.00<br>ZONING C<br>OPMENT FEE \$ FLOC<br>OFFICE | Pump pole                                                                                  | Utility Pole<br>p. by<br>/app. by<br><br>FIRE FEE \$<br>CULVERT FEE \$<br>CLERKS OFFICE<br>AY BE ADDITIONAL RES<br>TY AND THERE MAY B | date/app. by<br>Re-roof<br>SURCHARGE F<br>WASTE<br>TOTA | date/app. by<br>date/app. by<br>TEE \$<br>FEE \$<br>L FEE 850.46            |