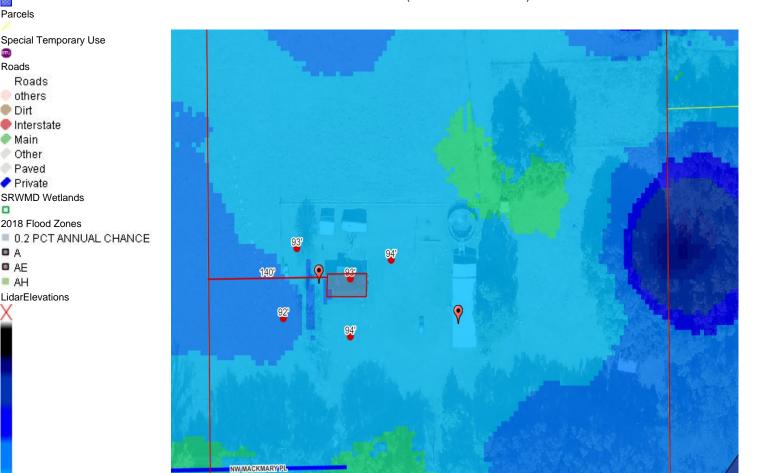

## **Parcel Information**

Parcel No: 07-3S-16-02031-002 Owner: BRYAN LENNIE O

Subdivision:

Lot:

Acres: 16.5288639 Deed Acres: 16 Ac

District: District 3 Robbie Hollingsworth Future Land Uses: Agriculture - 3

Flood Zones: A,

Official Zoning Atlas: A-3

All data, information, and maps are provided as is without warranty or any representation of accuracy, timeliness of completeness. Columbia County, FL makes no warranties, express or implied, as to the use of the information obtained here. There are no implies warranties of merchantability or fitness for a particular purpose. The requester acknowledges and accepts all limitations, including the fact that the data, information, and maps are dynamic and in a constant state of maintenance, and update.