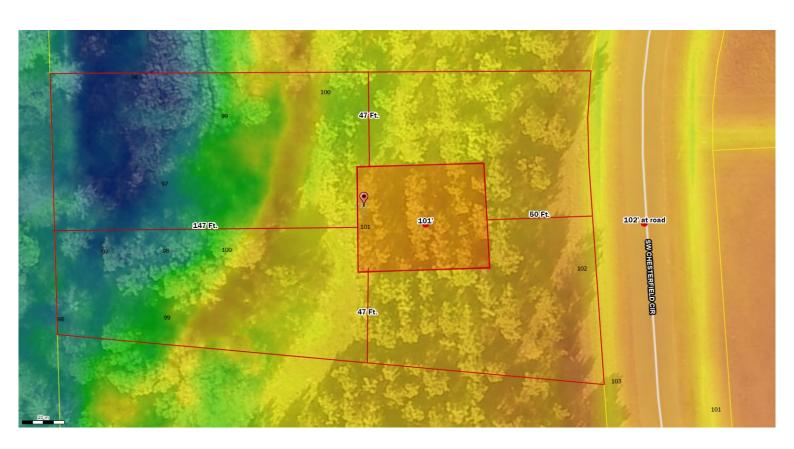

## Columbia County, FLA - Building & Zoning Property Map

Printed: Mon Oct 23 2023 09:53:08 GMT-0400 (Eastern Daylight Time)

Parcel No: 24-4S-16-03117-103

Owner: DELTA OMEGA PROPERTIES INC

Subdivision: CROSSWINDS PHASE 1

Lot: 3

Acres: 0.862431467

Deed Acres:

District: District 3 Robbie Hollingsworth Future Land Uses: Residential - Low

Flood Zones: A,

Official Zoning Atlas: RSF-2

All data, information, and maps are provided"as is" without warranty or any representation of accuracy, timeliness of completeness. Columbia County, FL makes no warranties, express or implied, as to the use of the information obtained here. There are no implies warranties of merchantability or fitness for a particular purpose. The requester acknowledges and accepts all limitations, including the fact that the data, information, and maps are dynamic and in a constant state of maintenance, and update.