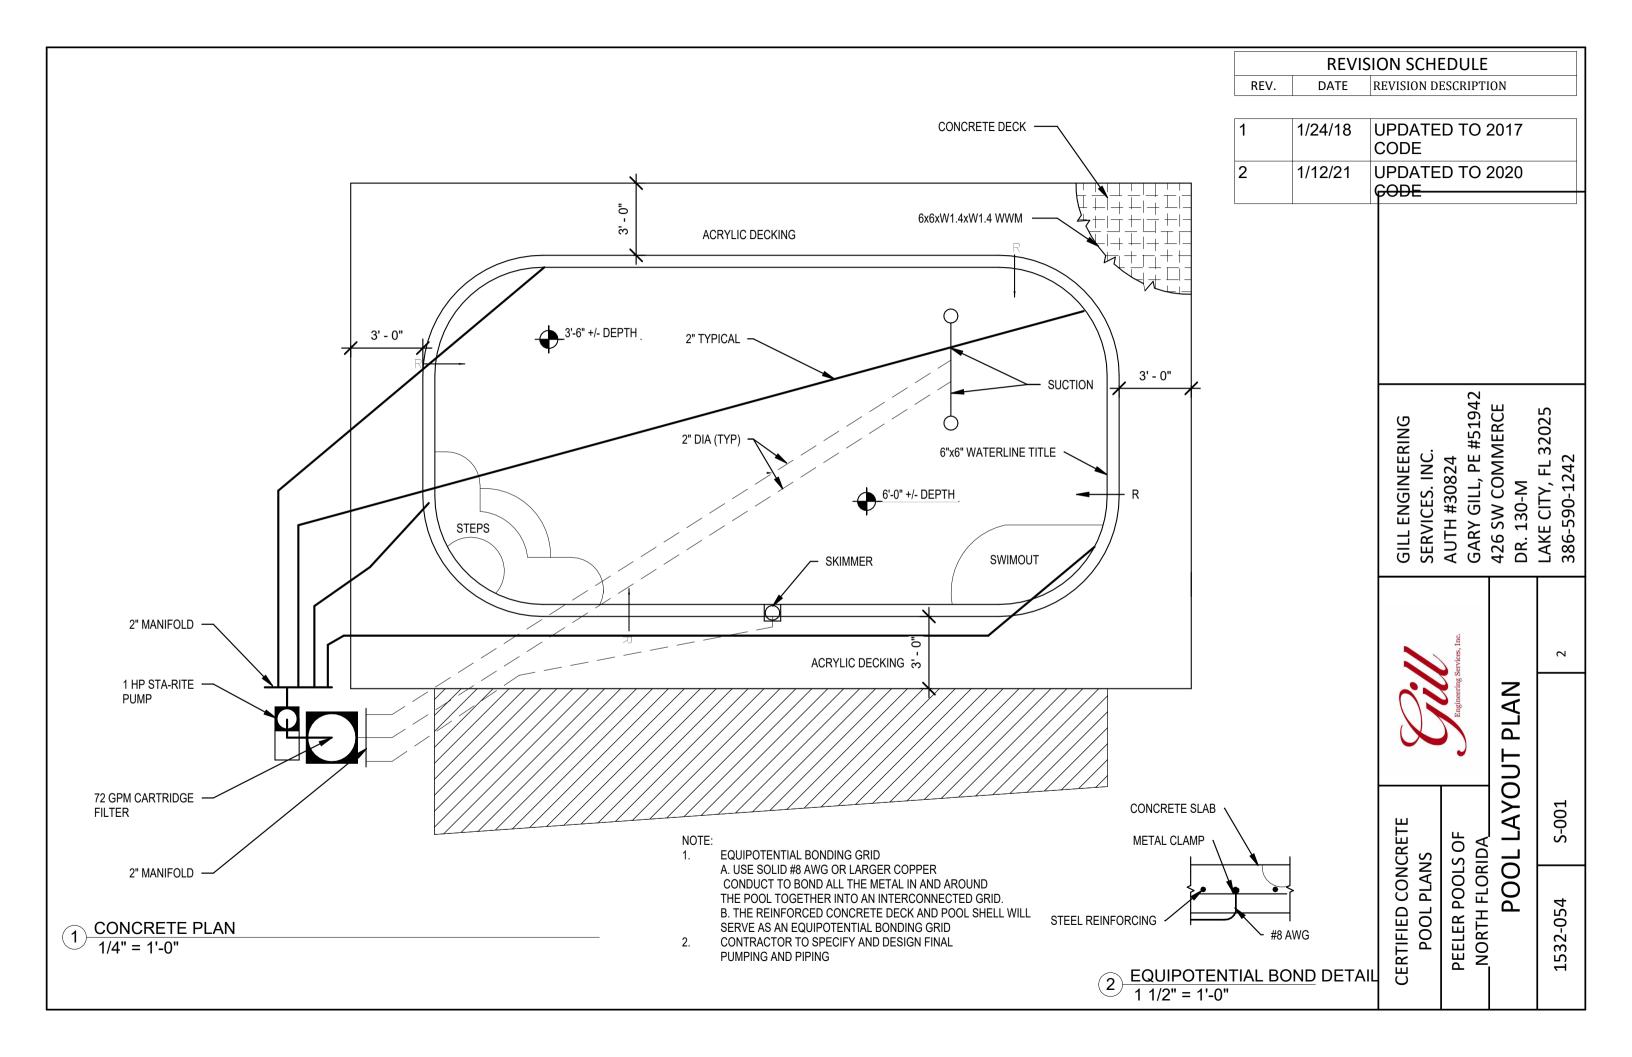

#### GENERAL DESIGN REQUIREMENTS:

- 1. DESIGN DIMENSIONS SHALL COMPLY WITH SPECIFICATIONS INANSI/NSPI 5 RESIDENTIAL IN-GROUND POOLS BASED ON THE POOL TYPE AND NSPI 3 PERMANENTLY INSTALLED RESIDENTIAL SPAS.
- 2. SEE ANSI/NSPI 5 FOR DIVING WATER ENVELOPES
- 3. SLIDES SHALL MEET MANUFACTURER'S INSTALLATION **REQUIREMENTS**
- 4. ENTRY/EXIT: SHALL COMPLY WITH ANSI/NSPI 5 AND NS3'I LADDERS, UNDERWATER SEATS AND SWIM OUTS (MAX. 20" BELOW WATER)
- 5. CIRCULATION SYSTEMS, COMPONENTS & EQUIPMENT SHALL COMPLY W/ NSF 50
- 6. THE MAXIMUM TURNOVER RATE IS 12 HOURS.
- 7. FILTERS SHALL HAVE AN AIR RELIEF AND PRESSURE GAUGE
- 8. PUMPS 3 HP AND LESS SHALL MEET ANSI/UL 1081. CORROSION RESISTANT STRAINER AND MEET THE RQUIRED FLOW.
- 9. SURFACE SKIMMERS SHALL MEET NSF 50 AND THERE SHALL BE ONE FOR EVERY 800 SQUARE FEET OF SURFACE AREA
- 10. RETURN INLETS SHALL BE A MINIMUM OF ONE FOR EVERY 600 SQ. FT.
- 11. HEATERS SHALL MEET ANSI-Z21.56 OR UL1261 OR UL559
- 12. DISINFECTANT EQUIPMEENT SHALL COMPLY WITH NSF 50
- 13. PRESSURE TEST PIPING AT 35 PSI FOR 15 MINUTES OR MEET LOCAL CODE IF GREATER
- 14. POOL SHAPE IS FREE FORM, ABOVE SHAPE AND DIMENSION ARE APPROXIMATE
- 15. ASSUMED SOIL BEARING = 1.5 KSF
- 16. INSTALL CONTROL JOINTS @ 20'-0" O.C. IN POOL DECKING.
- 17. CONCRETE STAIRS ARE 12" TREAD WITH AND 10" MAX.
- 18. LIGHTING IF INSTALLED WILL BE FIBER OPTIC OR LED
- 19. ALL EQUIPOTENTIAL BONDING SHALL BE INSTALLED PER 2008
- 20. SLAB AND FOOTING: 2500 PSI CONCRETE. GRADE STEEL REBAR

#### **ELECTRICAL REQUIREMENTS**

- 1. WIRING AND BONDING AND ALL ELECTRICAL TO NEC ARTICLE 680 OR LOCAL CODE.
- NO OUTLET OR OVERHEAD POWER WITHIN 10' IF WITHIN 15' PROTECT BY GELTRANSFORMER MINIMUM 10' FROM POOL 8" ABOVE WATER J BOX 4' FROM POOL. BRASS TO J BOX ORTRANSFORMER WHICH EVER IS FIRST EXCEPT WHERE PVC IS APPROVED
- 3. EQUIPOTENTIAL BONDING GRID TO BE ACCOMPLISHED PER THE NEC 2020, SECTION