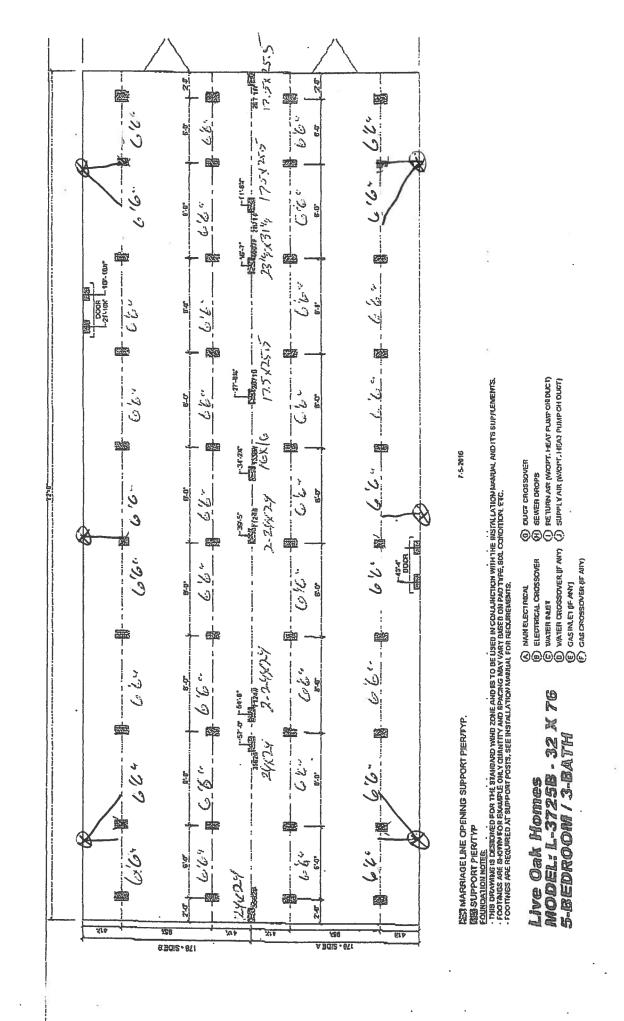

# **COLUMBIA COUNTY PERMIT WORKSHEET**

POPULAR PAD SIZES within 2' of end of home spaced at 5' 4" oc 7 5# 7 FRAME TIES OTHER TIES ANCHORS LOHGA 218 333 ZT 24" X 24" (276)\* 16 x 16 16 x 18 18.5 x 18.5 Longitudinal Marriage wall Shearwall Pad Size 3/16 x 25  $16 \times 22$ Wind Zone III 46077 PIER SPACING TABLE FOR USED HOMES 22" x 22" (484)\* 4 ff Home installed to the Manufacturer's Installation Manual Draw the approximate locations of marriage Longitudinal Stabilizing Device w/ Lateral Arms 20" x 20" List all marriage wall openings greater than 4 foot and their pier pad sizes below. (400) wall openings 4 foot or greater. Use this symbol to show the piers. Home is installed in accordance with Rule 15-C 口 ັດ ō 23,44214 Installation Decal # 160110 2.2+×24 interpolated from Rule 15C-1 pier spacing table Pier pad size Longitudinal Stabilizing Device (LSD) Wind Zone II 18 1/2" x 18 TIEDOWN COMPONENTS Used Home 1/2" (342) Serial # PIER PAD SIZES メート・ション Manufacturer 分している 16" x 16" Perimeter pier pad size (256)4.6 7' 6" (required by the mfg.) 7 ōσ I-beam pier pad size Other pier pad sizes 2 (sq in) Footer size Opening Manufacturer Double wide Single wide Triple/Quad New Home 2000 psf 2500 psf 3000 psf 3500 psf 1000 psf 1500 ps capacity bearing Load Show locations of Longitudinal and Lateral Systems (use dark lines to show these locations) License # IH 1039, 24 marriage wall piers within 2' of end of home per Rule 15C I understand Lateral Arm Systems cannot be used on any home (new or used) where the sidewall ties exceed 5 ft 4 in. if home is a single wide fill out one half of the blocking plan if home is a triple or quad wide sketch in remainder of home These worksheets must be completed and signed by the installer. Submit the originals with the packet. Marshow ST Installer's initials Length x width longitudinal ateral O.4k 911 Address where home is being installed. Typical pier spacing 660 Manufacturer NOTE: Installer

26" x 26"

(929)

ā ō 34

## Fastening multi wide units

Floor: Type Fastener: 4435 Length: 6" Spacing: 20".

Walls: Type Fastener: 42,62 Length: 1,196,62 Spacing: 25".

Roof: Type Fastener: 42,62 Length: 1,196,62 Spacing: 5,32".

For used homes a min. 30 gauge, 8" wide, galvanized metal strip will be centered over the peak of the roof and fastened with galv. roofing nails at 2" on center on both sides of the centerline.