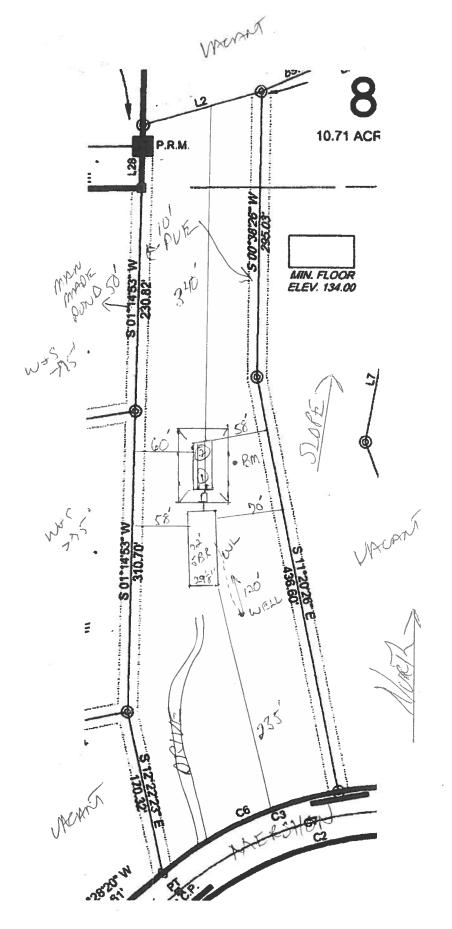

Jul. 27. 2016 1:08PM

P.R.M. MM. FLOOR ELEV. 134.00

1 = 100'
W.150N
Roch D

MAR 0 6 2018

Prepared by:

Heritage Title Services of North Florida, Inc. 201 Parabley Street S.W. Live Oak, Florida 32064

File Number: 18-0033

Lot 9 of Falling Creek Subdivision, a subdivision according to the Plat thereof as recorded in Plat Book 8, Pages 74-78, of the Public Records of Columbia County, Florida.

Said property is not the homestead of the Grantor(s) under the laws and constitution of the State of Florida in that neither Grantor(s) or any members of the household of Grantor(s) reside thereon.

Parcel ID Number: 19-28-17-04736-109

Subject to any valid and existing oil, gas or mineral right, reservation, royalty transfer or mineral deed conveying or reserving any interest in the oil, gas or minerals underlying said lands, or any portion thereof, heretofore executed and duly recorded in the public records of said county.

Date/Time Issued:

3/8/2018 9:26:40 AM

Address:

1565 NW MERSHON St

City:

LAKE CITY

State:

FL

Zip Code

32055

Parcel ID

04736-109

REMARKS: Address for proposed structure on parcel.

NOTICE: THIS ADDRESS WAS ISSUED BASED ON LOCATION AND ACCESS INFORMATION RECEIVED FROM THE REQUESTER. SHOULD, AT A LATER DATE, THE LOCATION AND/OR ACCESS INFORMATION BE FOUND TO BE IN ERROR OR CHANGED, THIS ADDRESS IS SUBJECT TO CHANGE.